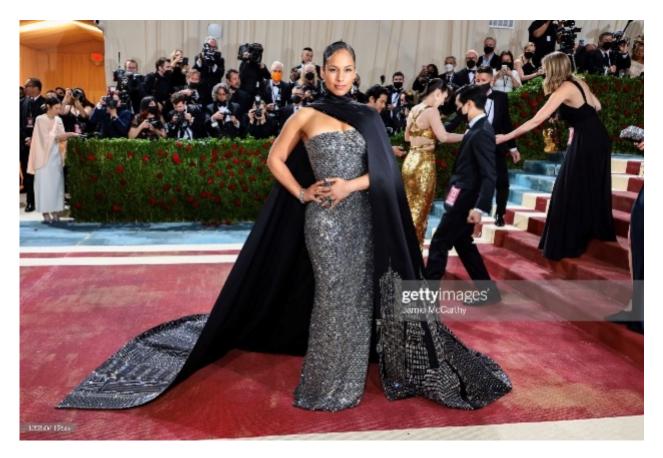

Alicia Keys wore Tiffany & Co. Archives iridium-platinum earrings with diamonds and emeralds and a bracelet in gold and Tiffany & Co. Archives platinum with diamonds, emeralds and montana sapphires.

Swizz Beatz wore a Tiffany & Co. Schlumberger  ${\ensuremath{\mathbb R}}$  Sea Star brooch and Schlumberger  ${\ensuremath{\mathbb R}}$ 