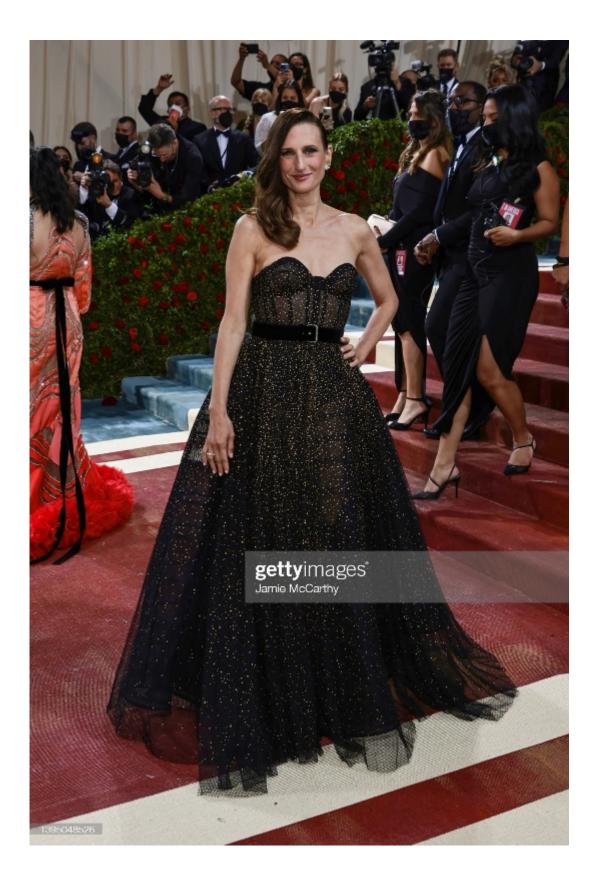

Actress Camille Cottin wore Tiffany & Co. Schlumberger® earrings and rings.

\*IMAGES ARE INTENDED FOR REFERENCE ONLY\*

*Please contact<u>GettyImages.com</u> for rights.*