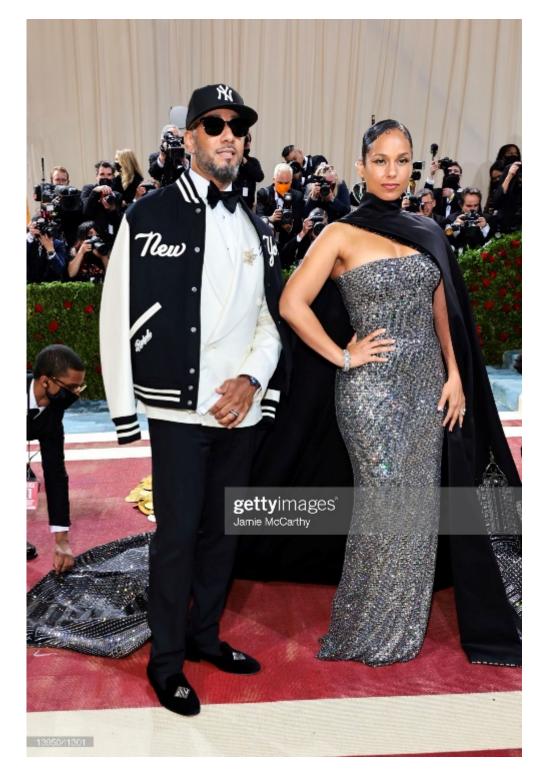

Alicia Keys wore Tiffany & Co. Archives iridium-platinum earrings with diamonds and emeralds and a bracelet in gold and Tiffany & Co. Archives platinum with diamonds, emeralds and montana sapphires.

Swizz Beatz wore a Tiffany & Co. Schlumberger  ${\ensuremath{\mathbb R}}$  Sea Star brooch and Schlumberger  ${\ensuremath{\mathbb R}}$ 

## acorn cuff links.

Olympic skier Eileen Gu wore Tiffany & Co. at last night's "In America: An Anthology of Fashion" Met Gala. Eileen wore two Elsa Peretti® Bone cuffs, with diamond earrings and diamond ring.