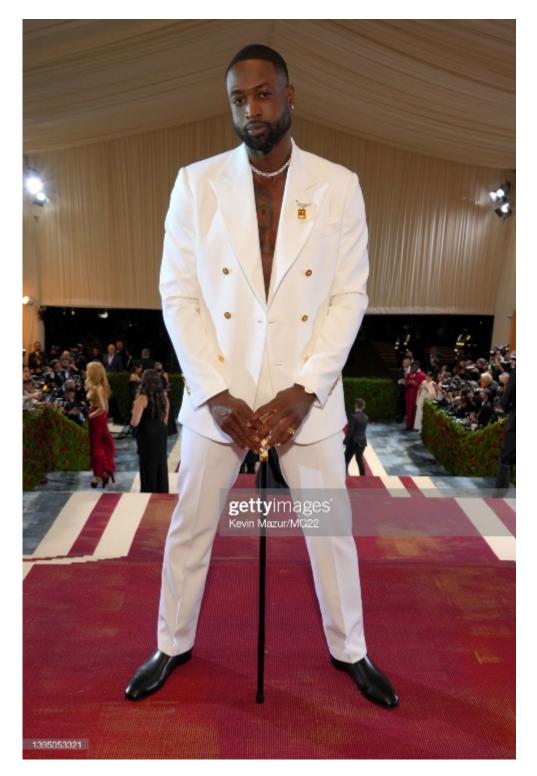

Gabrielle Union dazzled in earrings and a ring in platinum with diamonds paired with Tiffany Victoria® bracelets and ring.

Dwyane Wade donned a Tiffany Victoria® Mixed Cluster necklace, Tiffany & Co. Schlumberger® Bird on a Rock brooch and Tiffany T True and Signet rings. TIFFANY & CO.