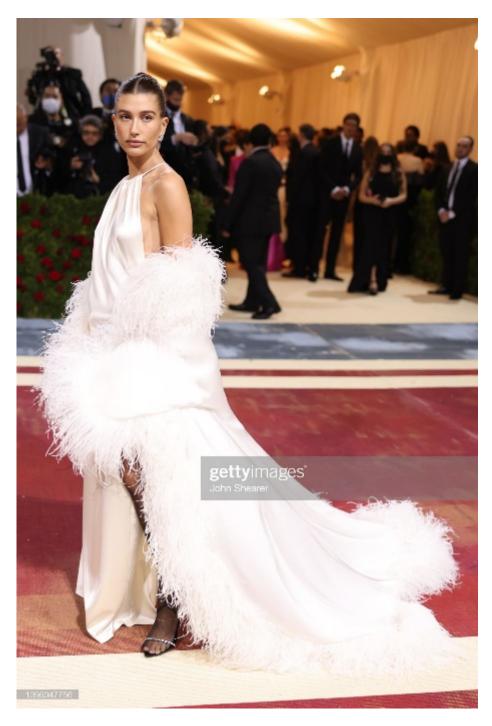

Tiffany & Co. jewelry was featured throughout the night on the red carpet at the 2022 "In America: An Anthology of Fashion" Met Gala.

Hailey Bieber wore a pair of diamond earrings, a ring in platinum with diamonds along with several Tiffany Victoria® diamond bracelets.