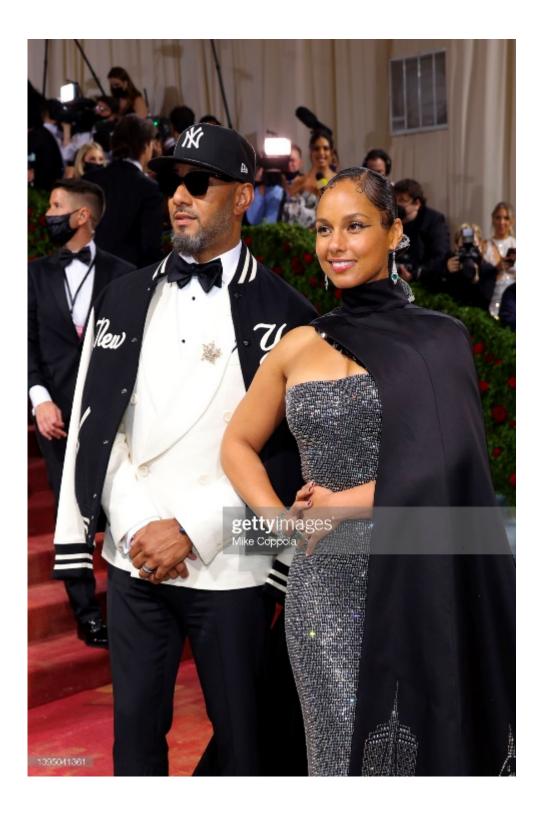

Alicia Keys wore Tiffany & Co. Archives iridium-platinum earrings with diamonds and emeralds and a bracelet in gold and Tiffany & Co. Archives platinum with diamonds, emeralds and montana sapphires.

Swizz Beatz wore a Tiffany & Co. Schlumberger  ${\ensuremath{\mathbb R}}$  Sea Star brooch and Schlumberger  ${\ensuremath{\mathbb R}}$ 

## acorn cuff links.

Olympic skier Eileen Gu wore Tiffany & Co. at last night's "In America: An Anthology of Fashion" Met Gala. Eileen wore two Elsa Peretti® Bone cuffs, with diamond earrings and diamond ring.