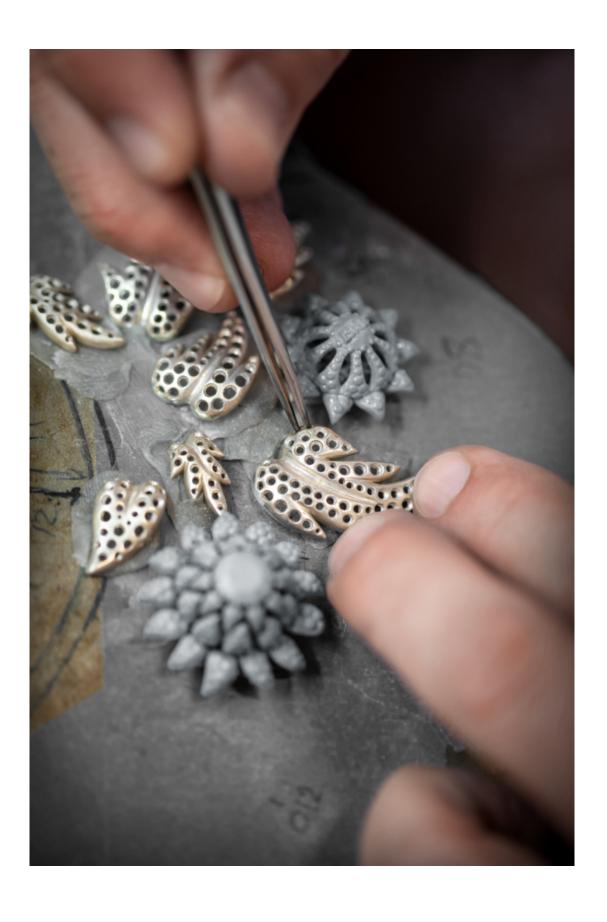

## Tiffany & Co.'s 2021 Blue Book Colors of Nature Collection Shines a Spotlight on Jean Schlumberger's Thistle Necklace | 3

Taking more than two years to create by hand, the necklace highlights the bristly thistle flower's unique shape, which buds from perennial plants characterized by leaves with sharp, protective prickles. The flower's silhouettes and stages of growth spring to life in the rare piece, designed to encircle the neck effortlessly. Each one-of-a-kind thistle bud burgeons as though picked fresh from a field of wildflowers, inviting wearers on a journey through nature.

Artisans meticulously used gold wire to tether each sparkling diamond element together, delicately layering in textures, dimensions and shadows. This level of craftsmanship requires the utmost precision and dexterity to ensure each diamond is perfectly set for optimal appeal and wearability.