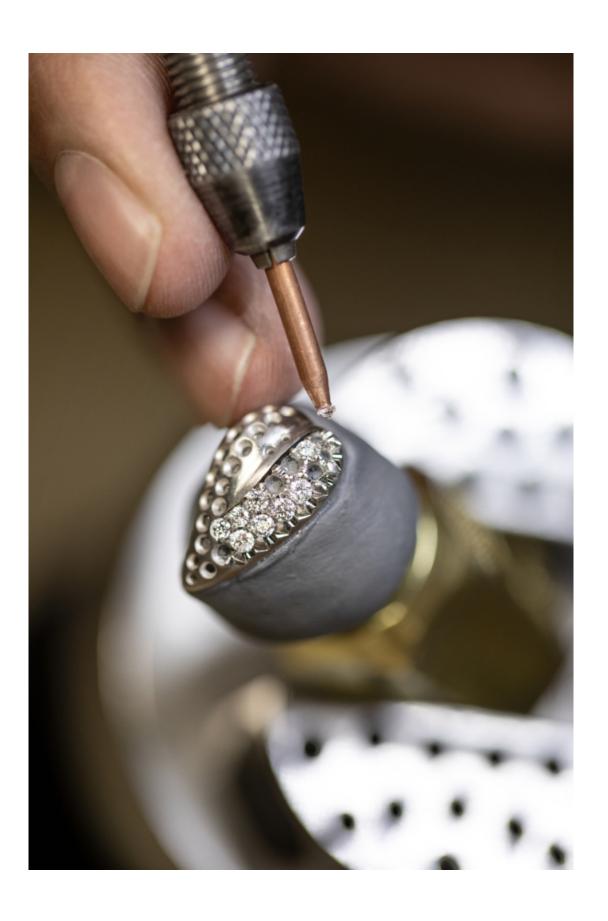

## Tiffany & Co.'s 2021 Blue Book Colors of Nature Collection Shines a Spotlight on Jean Schlumberger's Thistle Necklace | 3

Taking more than two years to create by hand, the necklace highlights the bristly thistle flower's unique shape, which buds from perennial plants characterized by leaves with sharp, protective prickles. The flower's silhouettes and stages of growth spring to life in the rare piece, designed to encircle the neck effortlessly. Each one-of-a-kind thistle bud burgeons as though picked fresh from a field of wildflowers, inviting wearers on a journey through nature.

Artisans meticulously used gold wire to tether each sparkling diamond element together, delicately layering in textures, dimensions and shadows. This level of craftsmanship requires the utmost precision and dexterity to ensure each diamond is perfectly set for optimal appeal and wearability.