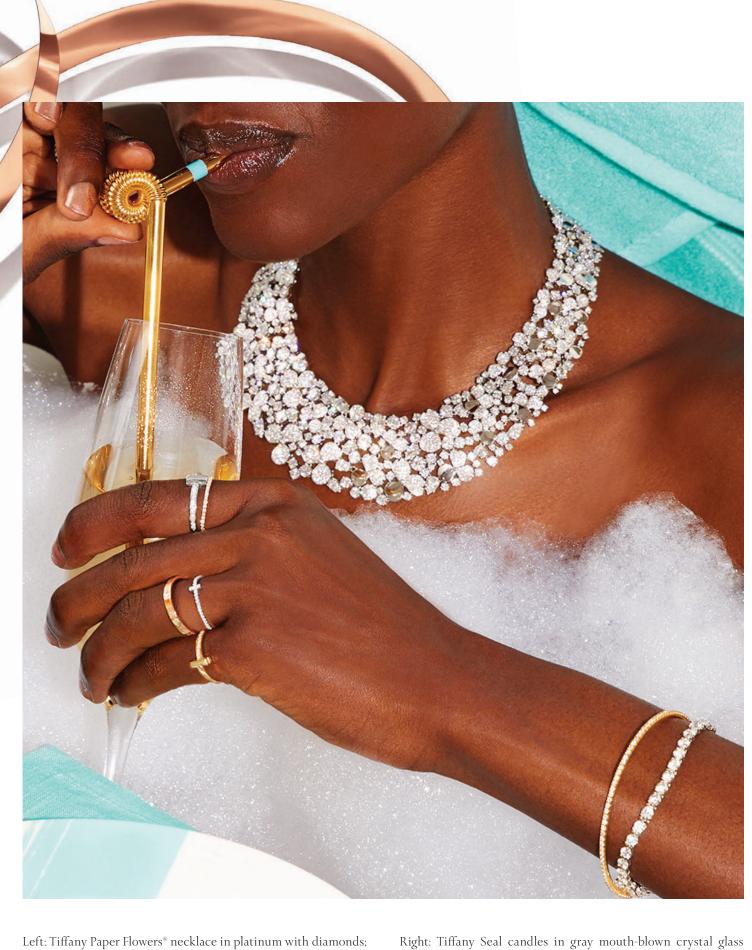

## DAYDREAMING in DIAMONDS

Left: Tiffany Paper Flowers® necklace in platinum with diamonds; Tiffany T1 rings with diamonds in 18k yellow and white gold; Everyday Objects gold vermeil crazy straw; Tiffany Victoria® tennis bracelet in platinum with diamonds and diamond vine earrings in platinum; Tiffany Metro bangle in 18k gold with diamonds; Tiffany & Co.® band ring in 18k rose gold; Tiffany Soleste® band ring in 18k rose gold; Tiffany Brushstroke dessert plate; Champagne flute.

Right: Tiffany Seal candles in gray mouth-blown crystal glass vessel; Tiffany Seal vase; Ring in platinum with a pink tourmaline of 8 carats and diamonds and ring in platinum with a tanzanite of over 8 carats and diamonds.