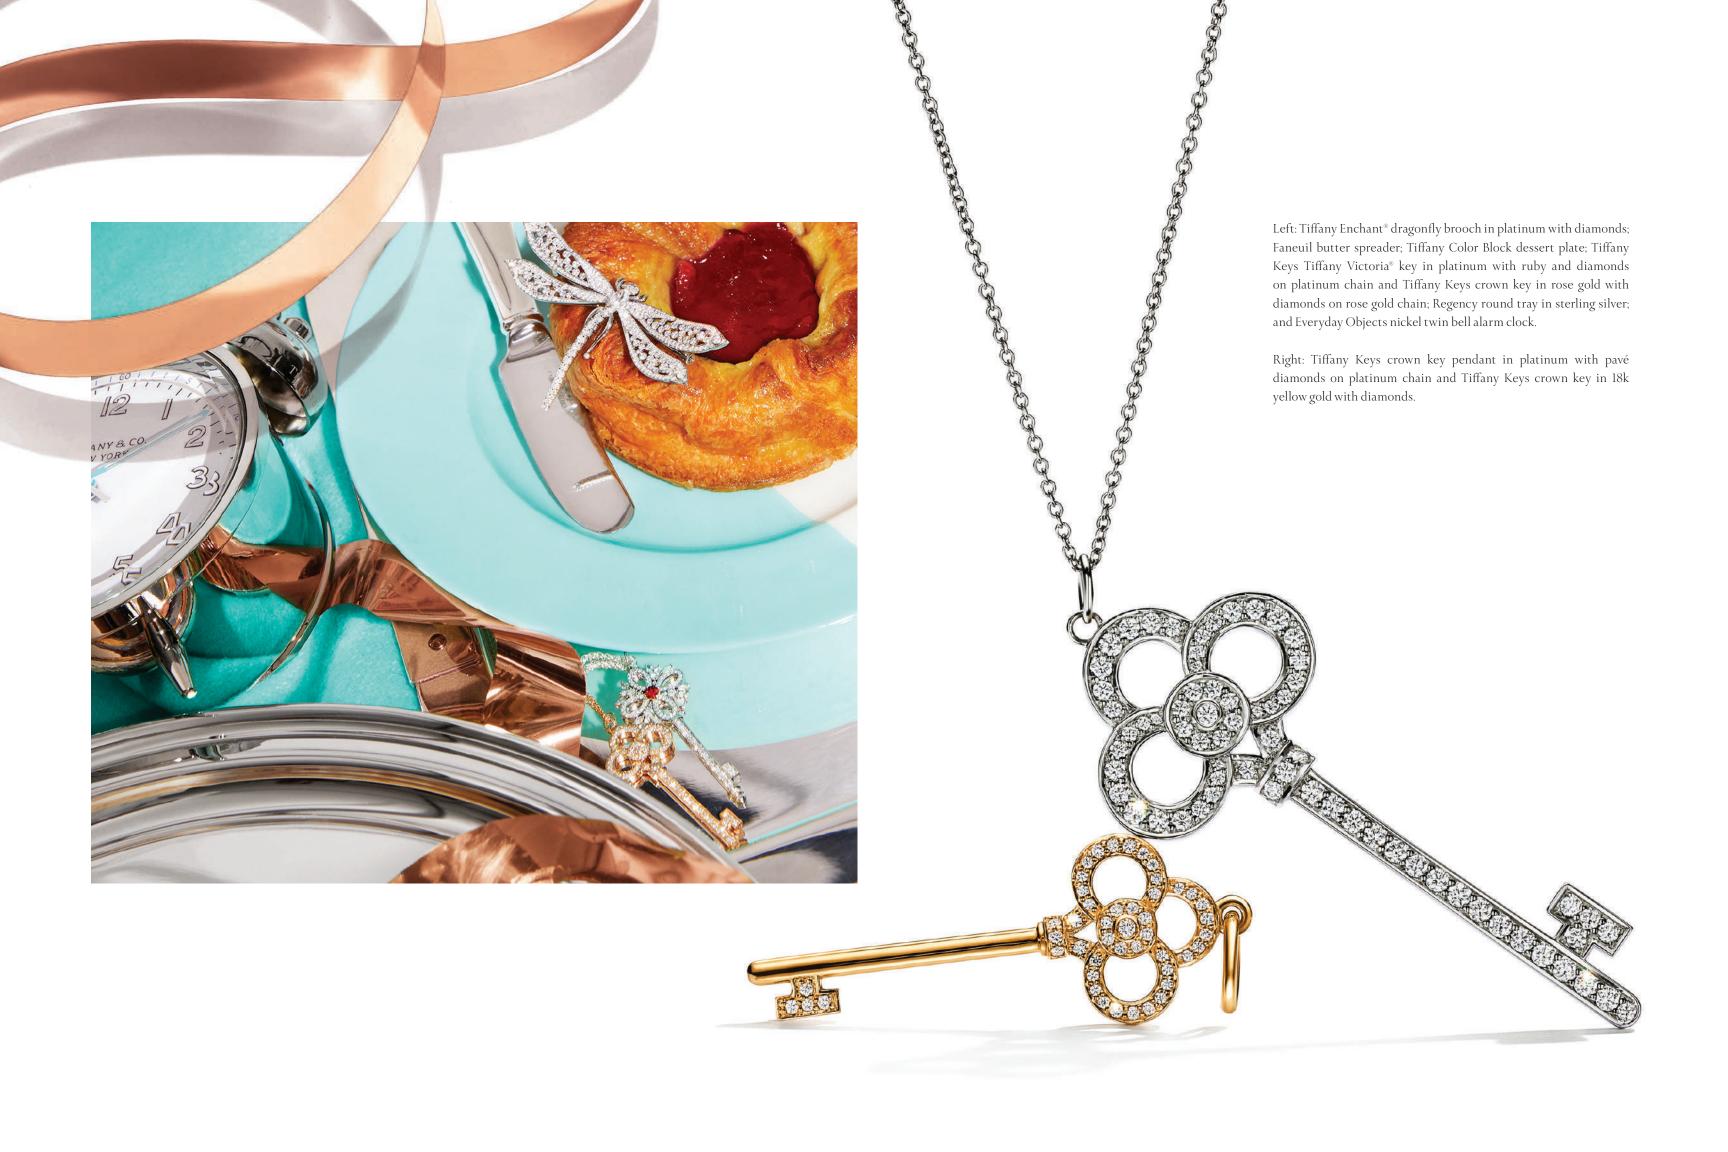

Right: Cat bowl in bone china; Pet leash in Tiffany Blue® leather; Tiffany 1837 Makers cocktail shaker in sterling silver and brass; Tiffany Color Block plate and napkins in linen; Tiffany Tl diamond hinged bangle and bangle in 18k yellow gold; Tiffany Victoria® diamond tennis bracelet and cluster tennis bracelet in platinum with diamonds; Tiffany T True hinged bracelet in 18k gold; Regency round tray in sterling silver; Tiffany T square bracelet and rings; Tiffany T True rings; Tiffany Ampersand cocktail picks; Tiffany martini glass.