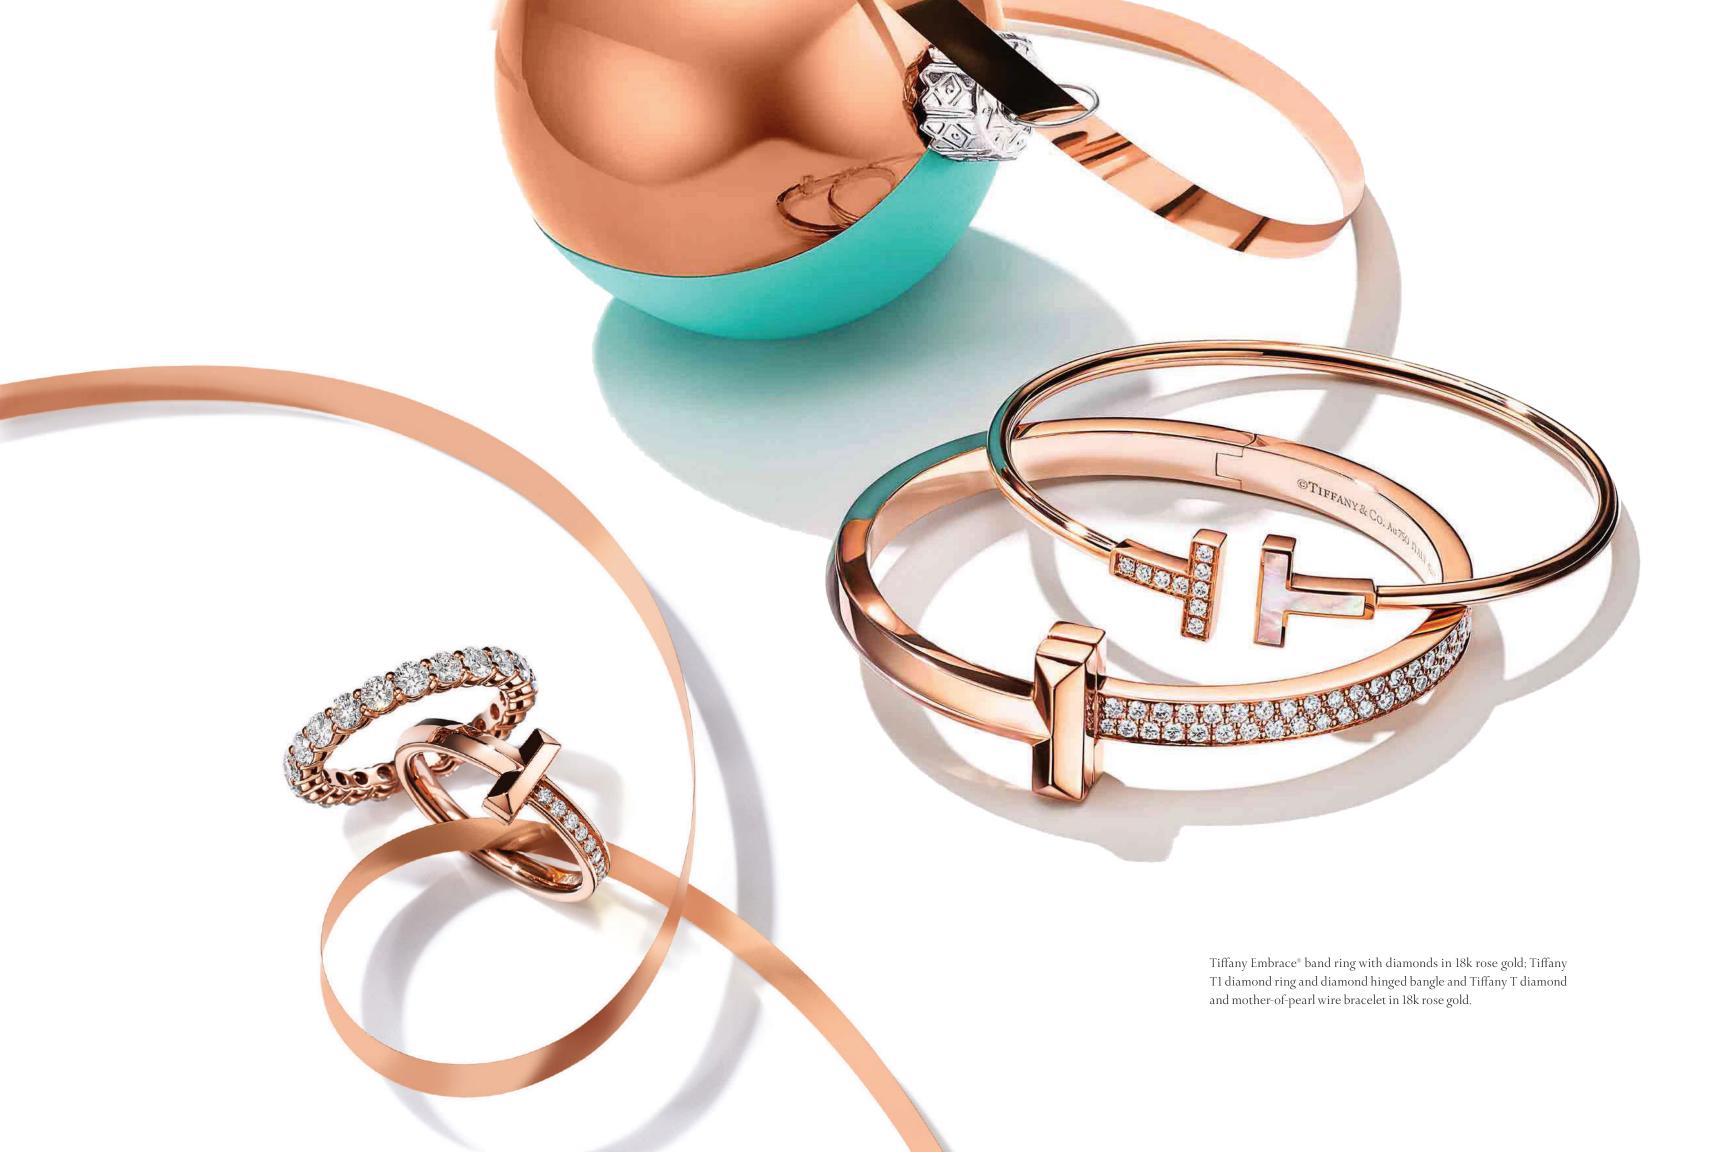

Left: Tiffany Embrace® band ring in platinum with diamonds and rubies, band ring in platinum with sapphires and diamonds and band ring in platinum with diamonds; Tiffany Metro five-row ring in 18k white gold with diamonds and Tiffany & Co. Schlumberger® Sixteen Stone ring with diamonds.