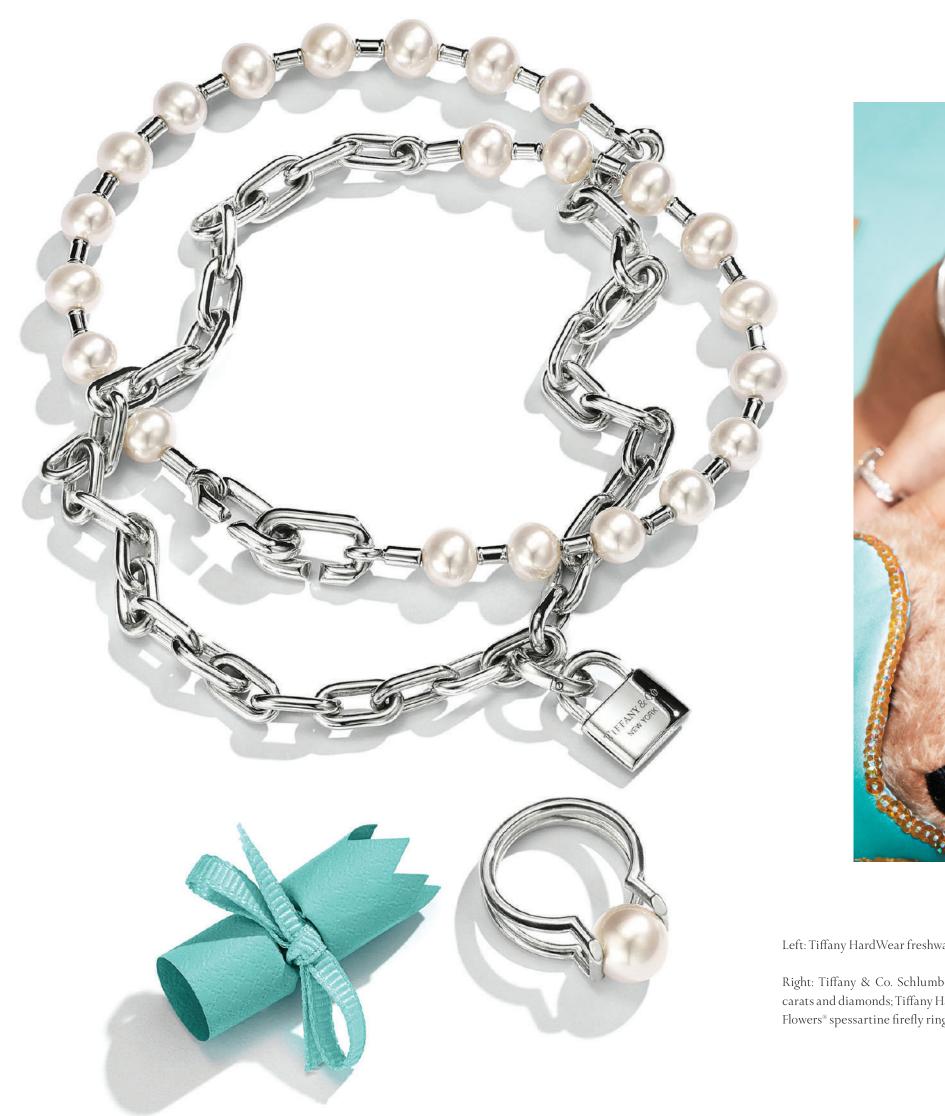

Model images by Jessica Craig-Martin.

WAKE UP to
TIFFANY BLUE®

Left: Tiffany HardWear freshwater pearl lock bracelet and freshwater pearl ring.

Right: Tiffany & Co. Schlumberger® Panier ring with a spessartine of over 4 carats and diamonds; Tiffany HardWear freshwater pearl necklace; Tiffany Paper Flowers® spessartine firefly ring and Tiffany T1 ring and bracelet with diamonds.