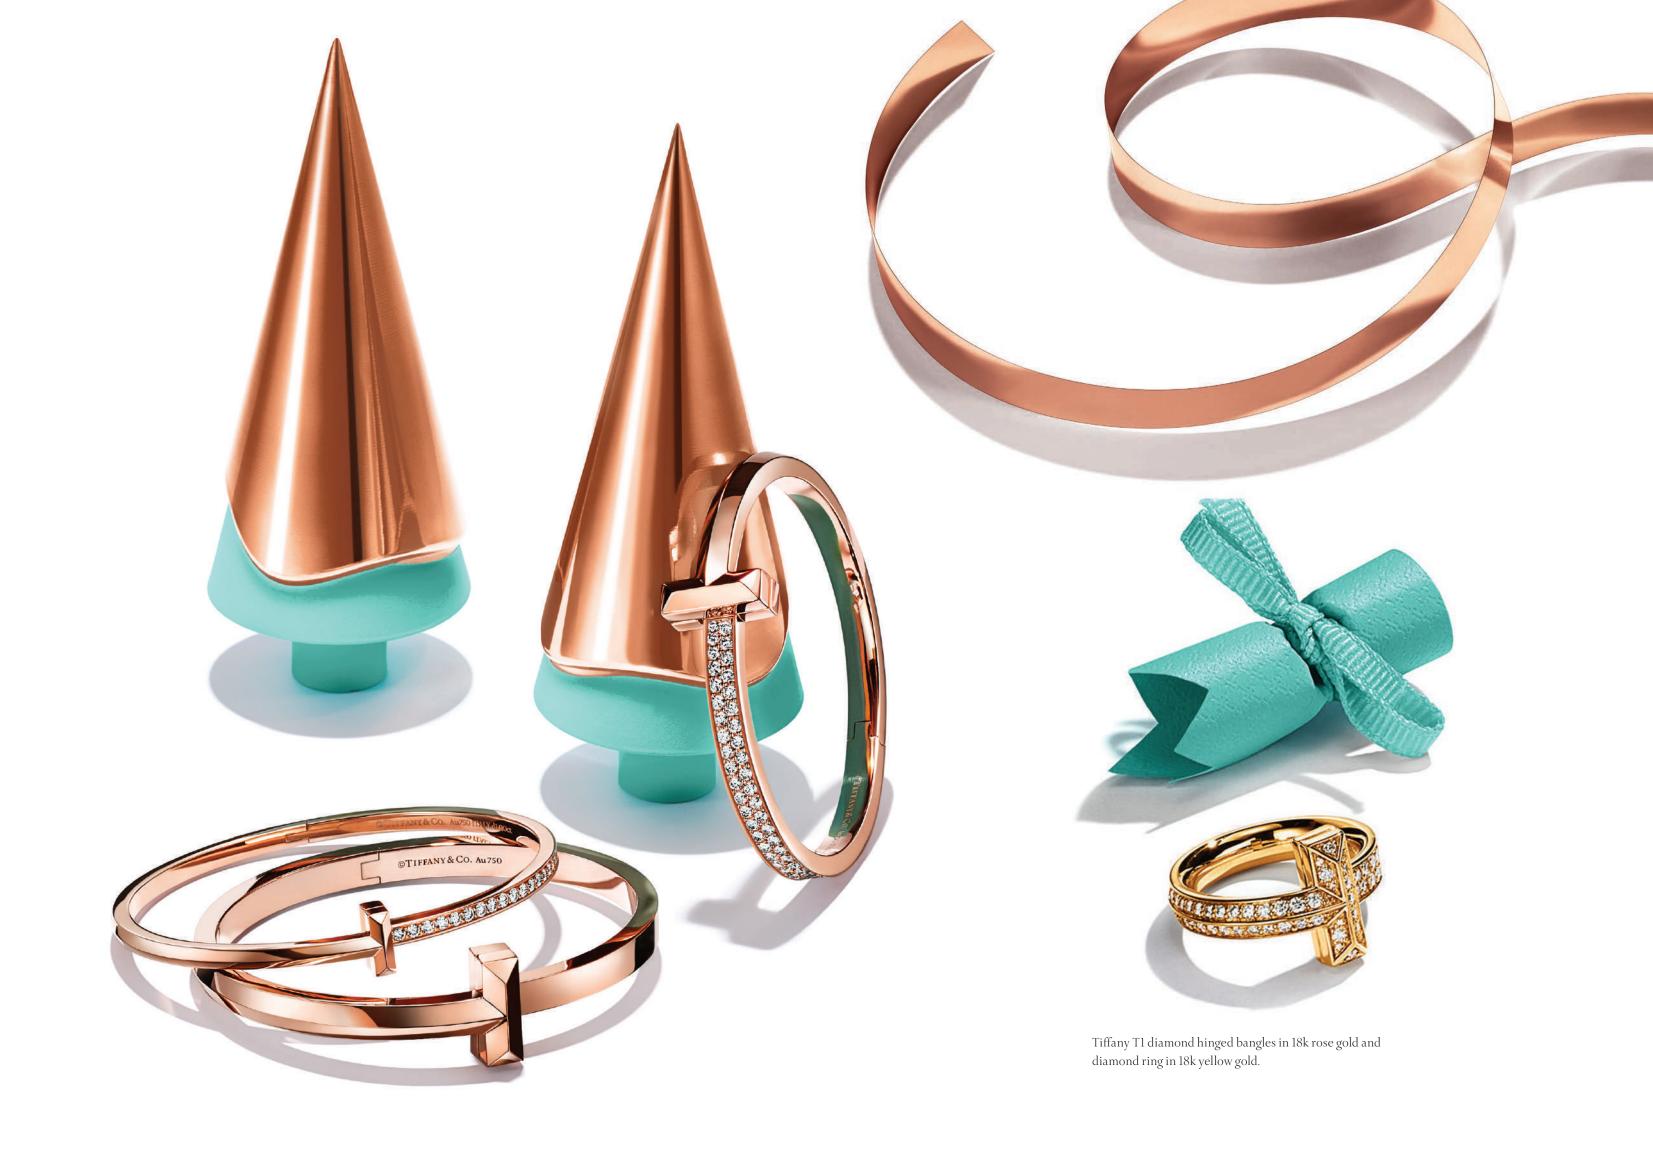

## DAYDREAMING in DIAMONDS

Left: Tiffany Paper Flowers® necklace in platinum with diamonds; Tiffany T1 rings with diamonds in 18k yellow and white gold; Everyday Objects gold vermeil crazy straw; Tiffany Victoria® tennis bracelet in platinum with diamonds and diamond vine earrings in platinum; Tiffany Metro bangle in 18k gold with diamonds; Tiffany & Co.® band ring in 18k rose gold; Tiffany Soleste® band ring in 18k rose gold; Tiffany Brushstroke dessert plate; Champagne flute.