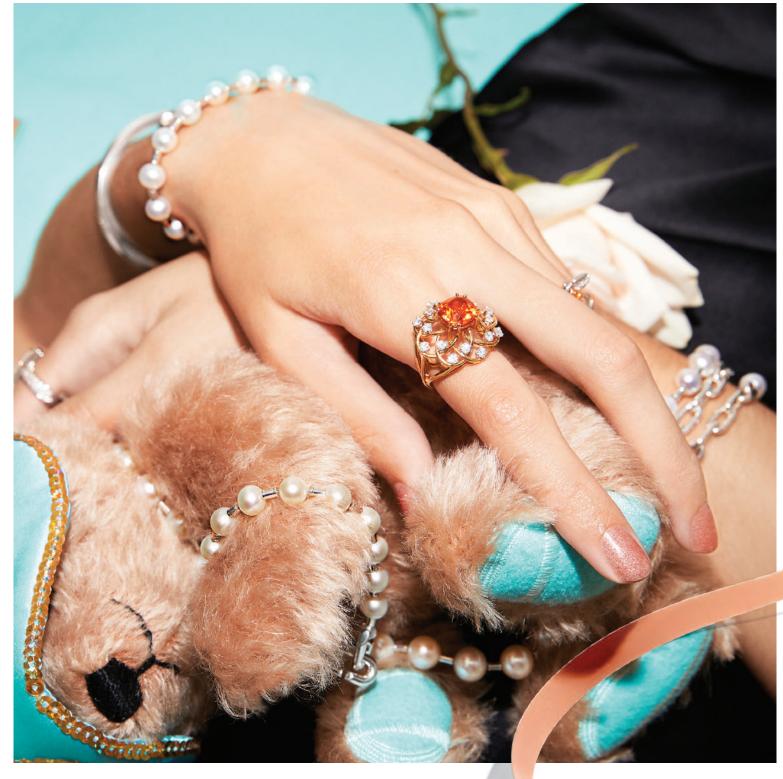

Model images by Jessica Craig-Martin.

WAKE UP to
TIFFANY BLUE®

Left: Tiffany HardWear freshwater pearl lock bracelet and freshwater pearl ring.

Right: Tiffany & Co. Schlumberger® Panier ring with a spessartine of over 4 carats and diamonds; Tiffany HardWear freshwater pearl necklace; Tiffany Paper Flowers® spessartine firefly ring and Tiffany T1 ring and bracelet with diamonds.