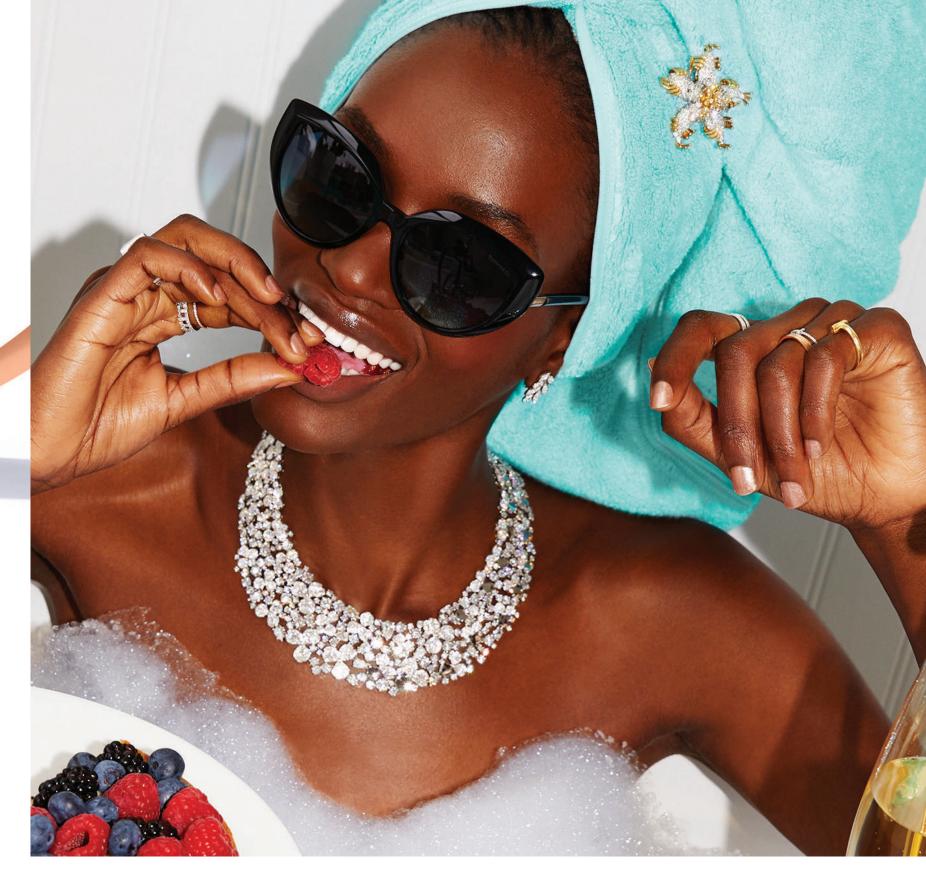

Left: Tiffany Victoria® diamond vine circle pendant and climber earrings in 18k rose gold and Tiffany Victoria® diamond vine bypass ring in 18k rose gold with diamonds and pink sapphires.

Right: Tiffany T cat eye sunglasses; Tiffany Paper Flowers® necklace in platinum with diamonds; Tiffany & Co. Schlumberger® Seastar brooch; Tiffany Victoria® diamond vine earrings in platinum; Tiffany T True diamond ring and Tiffany Tl rings; Tiffany & Co.® band ring in 18k rose gold; Tiffany Soleste® ring in 18k rose gold.