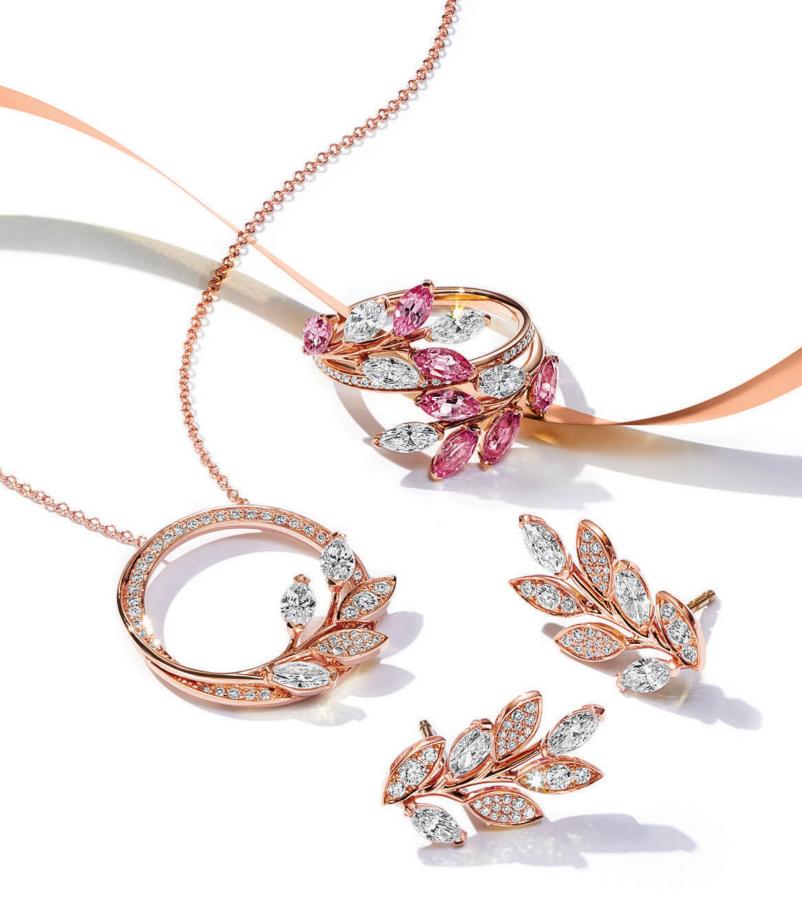

Left: Tiffany Victoria® diamond vine circle pendant and climber earrings in 18k rose gold and Tiffany Victoria® diamond vine bypass ring in 18k rose gold with diamonds and pink sapphires.

Right: Tiffany T cat eye sunglasses; Tiffany Paper Flowers® necklace in platinum with diamonds; Tiffany & Co. Schlumberger® Seastar brooch; Tiffany Victoria® diamond vine earrings in platinum; Tiffany T True diamond ring and Tiffany Tl rings; Tiffany & Co.® band ring in 18k rose gold; Tiffany Soleste® ring in 18k rose gold.