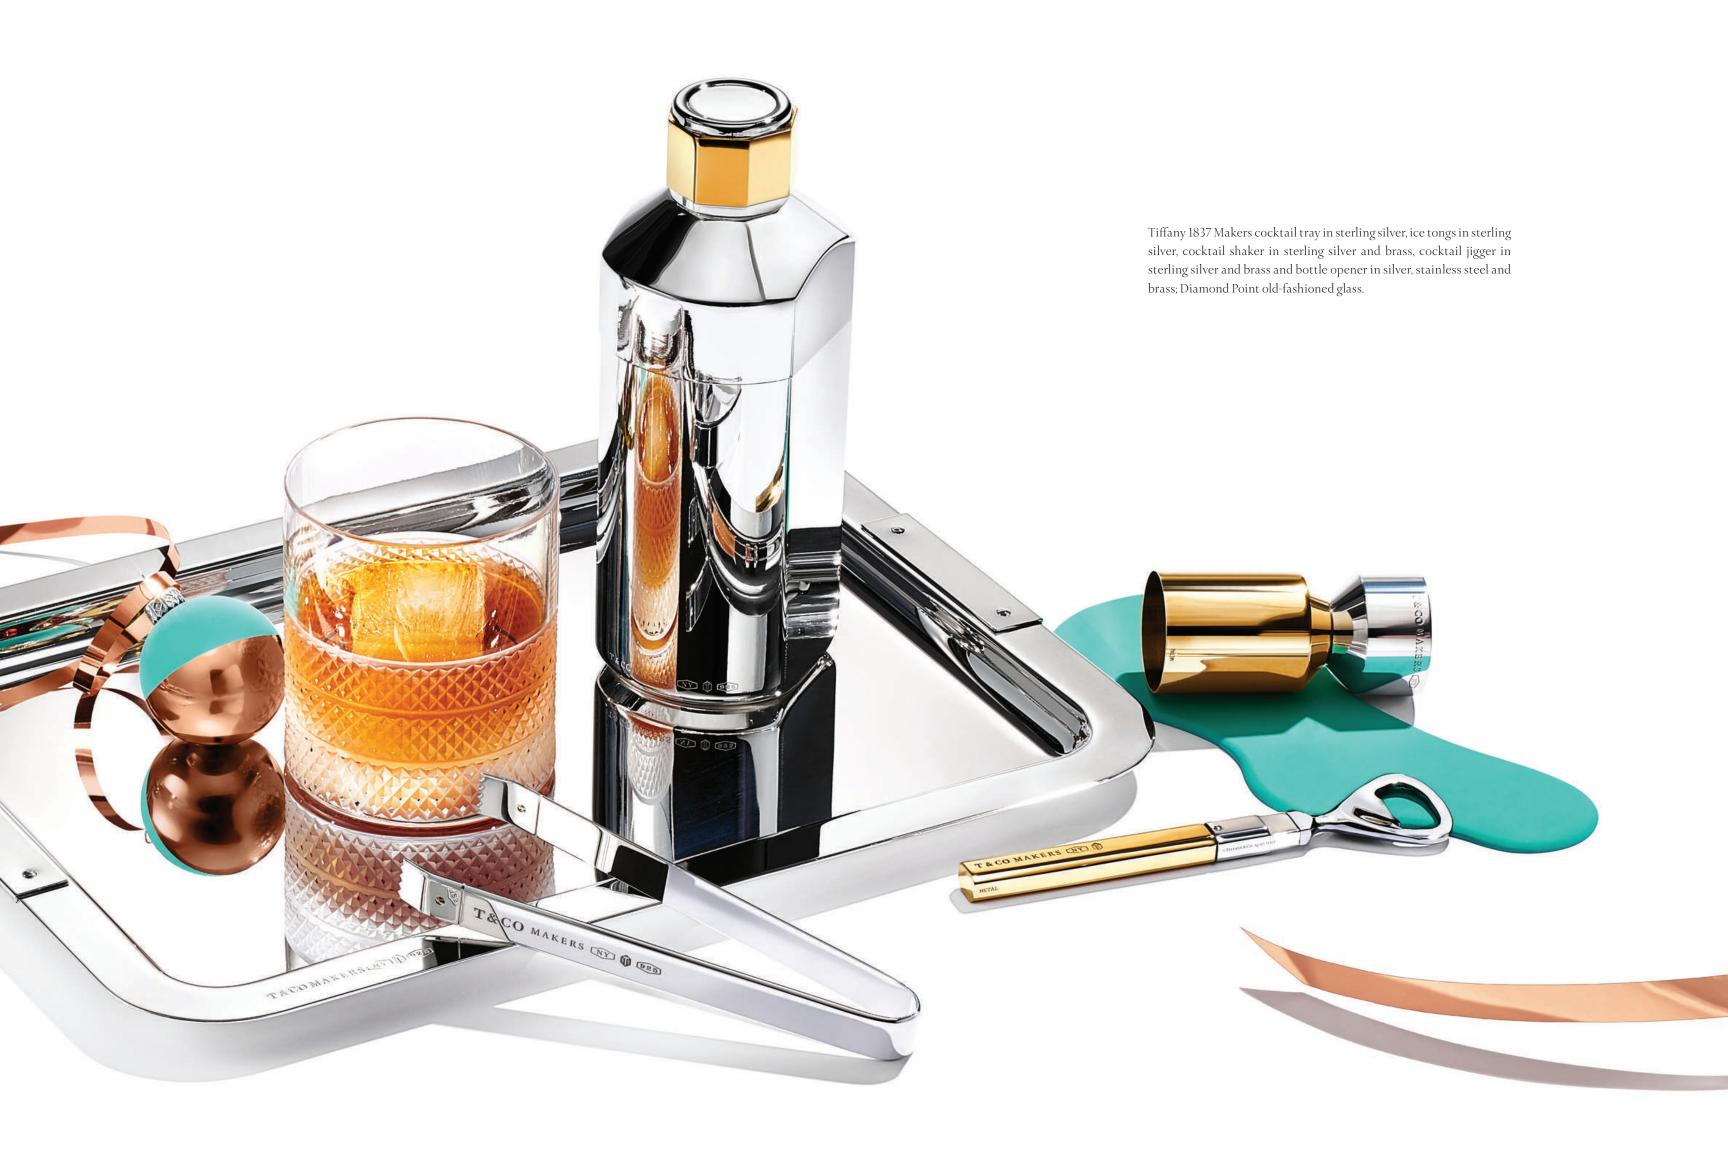

Right: Cat bowl in bone china; Pet leash in Tiffany Blue® leather; Tiffany 1837 Makers cocktail shaker in sterling silver and brass; Tiffany Color Block plate and napkins in linen; Tiffany Tl diamond hinged bangle and bangle in 18k yellow gold; Tiffany Victoria® diamond tennis bracelet and cluster tennis bracelet in platinum with diamonds; Tiffany T True hinged bracelet in 18k gold; Regency round tray in sterling silver; Tiffany T square bracelet and rings; Tiffany T True rings; Tiffany Ampersand cocktail picks; Tiffany martini glass.