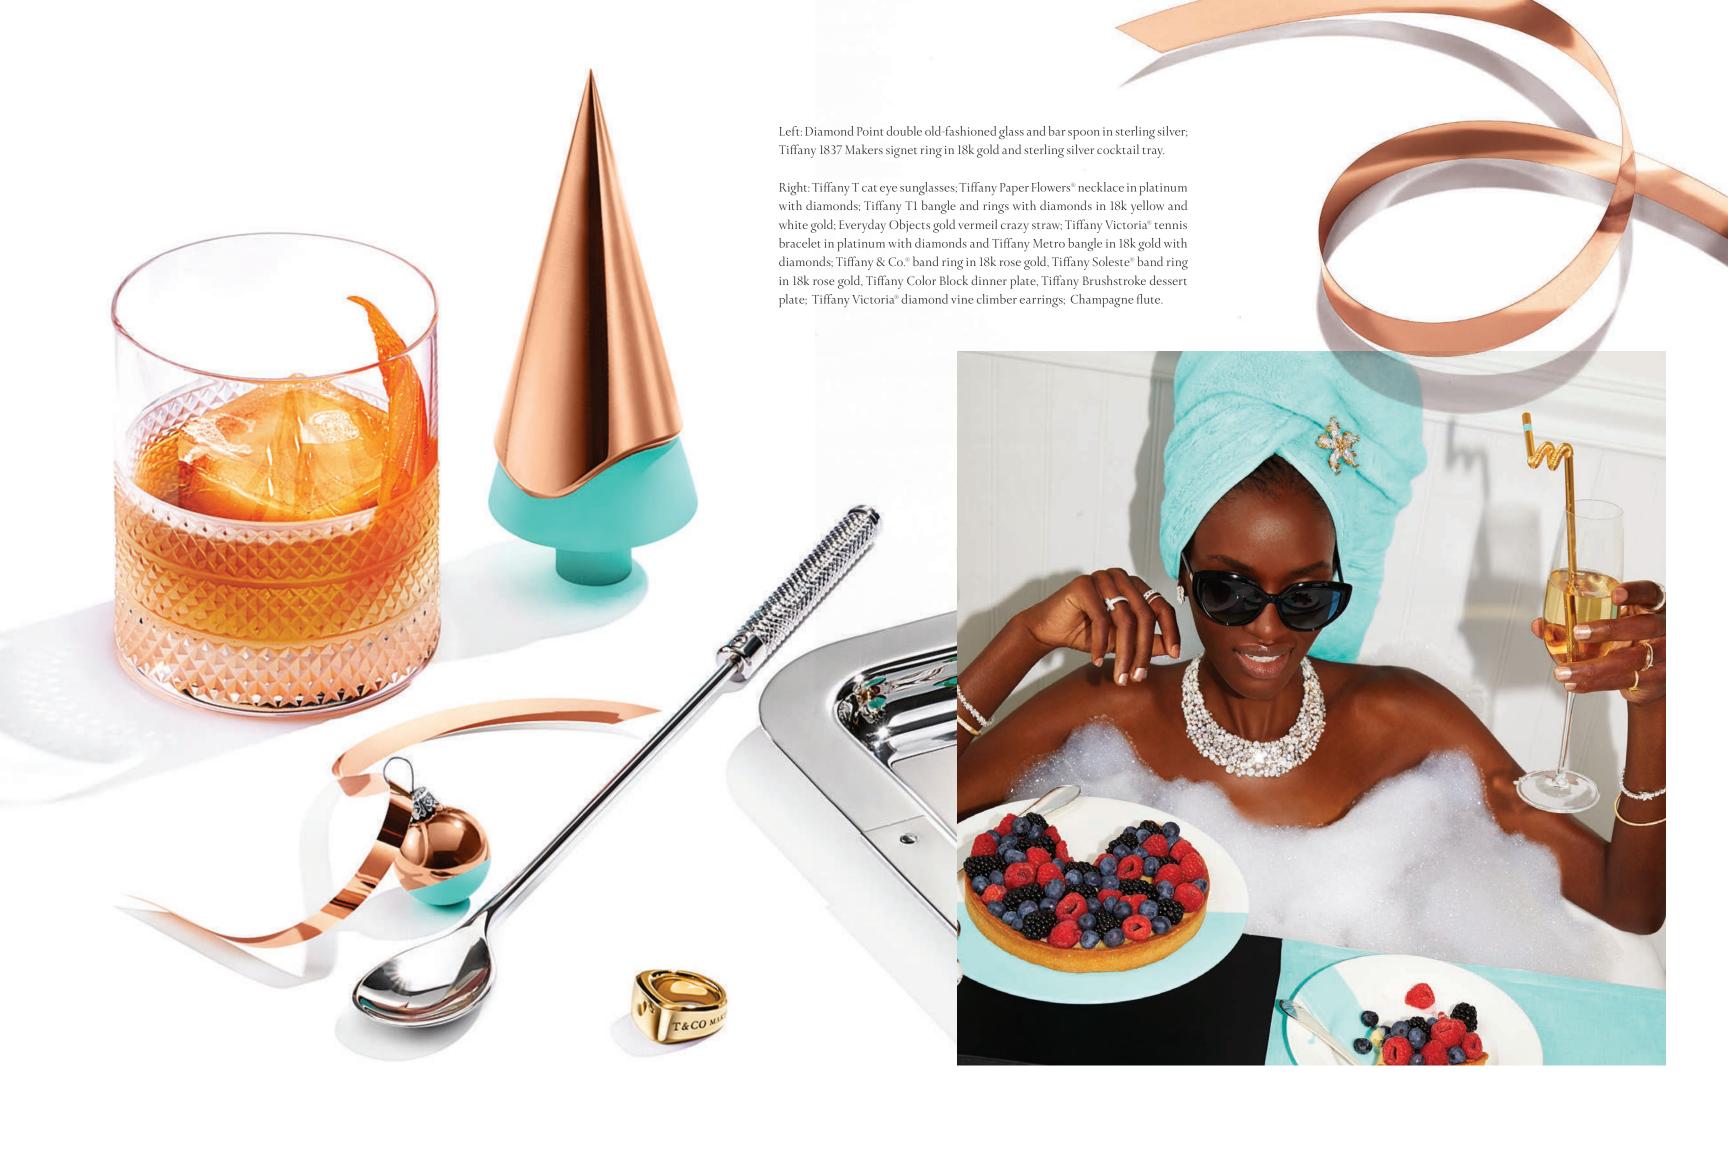

## DAYDREAMING in DIAMONDS

Left: Tiffany Paper Flowers® necklace in platinum with diamonds; Tiffany T1 rings with diamonds in 18k yellow and white gold; Everyday Objects gold vermeil crazy straw; Tiffany Victoria® tennis bracelet in platinum with diamonds and diamond vine earrings in platinum; Tiffany Metro bangle in 18k gold with diamonds; Tiffany & Co.® band ring in 18k rose gold; Tiffany Soleste® band ring in 18k rose gold; Tiffany Brushstroke dessert plate; Champagne flute.