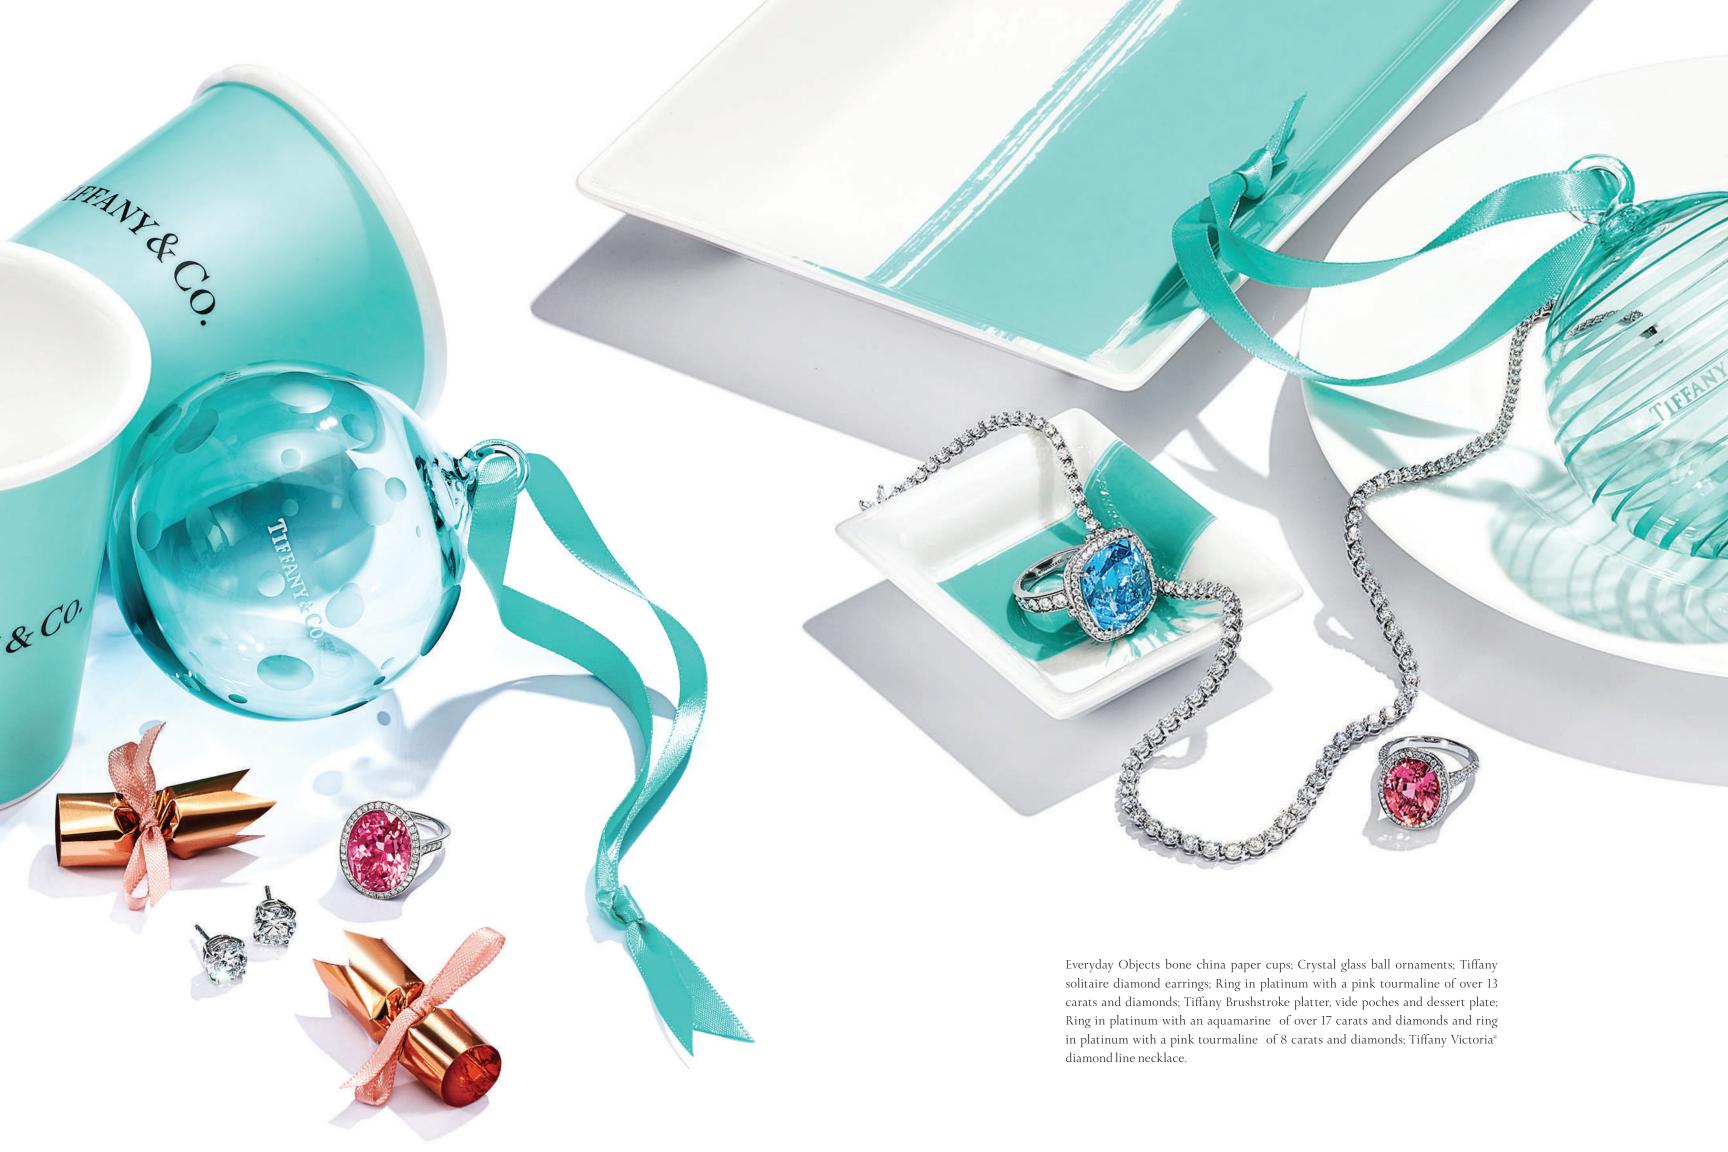

Right: Tiffany Seal candles in gray mouth-blown crystal glass vessel; Tiffany Seal vase; Ring in platinum with a pink tourmaline of 8 carats and diamonds and ring in platinum with a tanzanite of over 8 carats and diamonds.