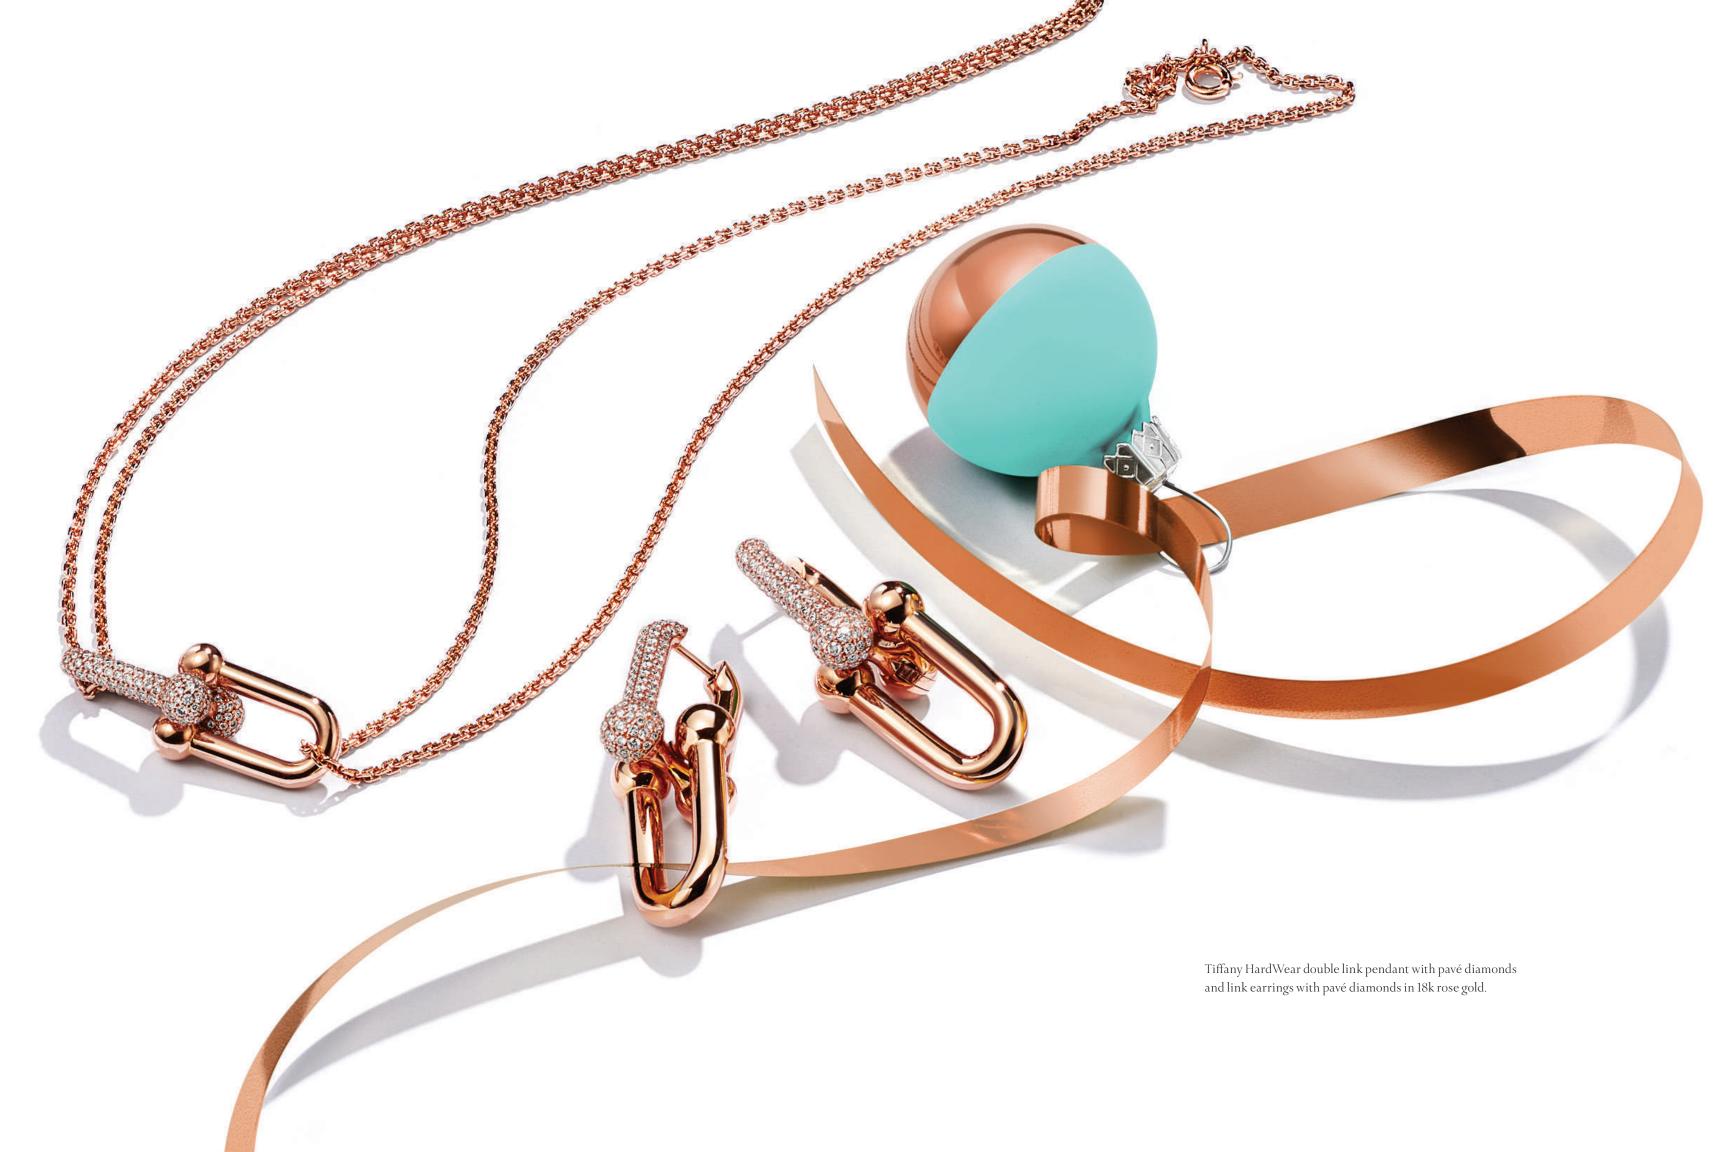

## DAYDREAMING in DIAMONDS

Left: Tiffany Paper Flowers® necklace in platinum with diamonds; Tiffany T1 rings with diamonds in 18k yellow and white gold; Everyday Objects gold vermeil crazy straw; Tiffany Victoria® tennis bracelet in platinum with diamonds and diamond vine earrings in platinum; Tiffany Metro bangle in 18k gold with diamonds; Tiffany & Co.® band ring in 18k rose gold; Tiffany Soleste® band ring in 18k rose gold; Tiffany Brushstroke dessert plate; Champagne flute.