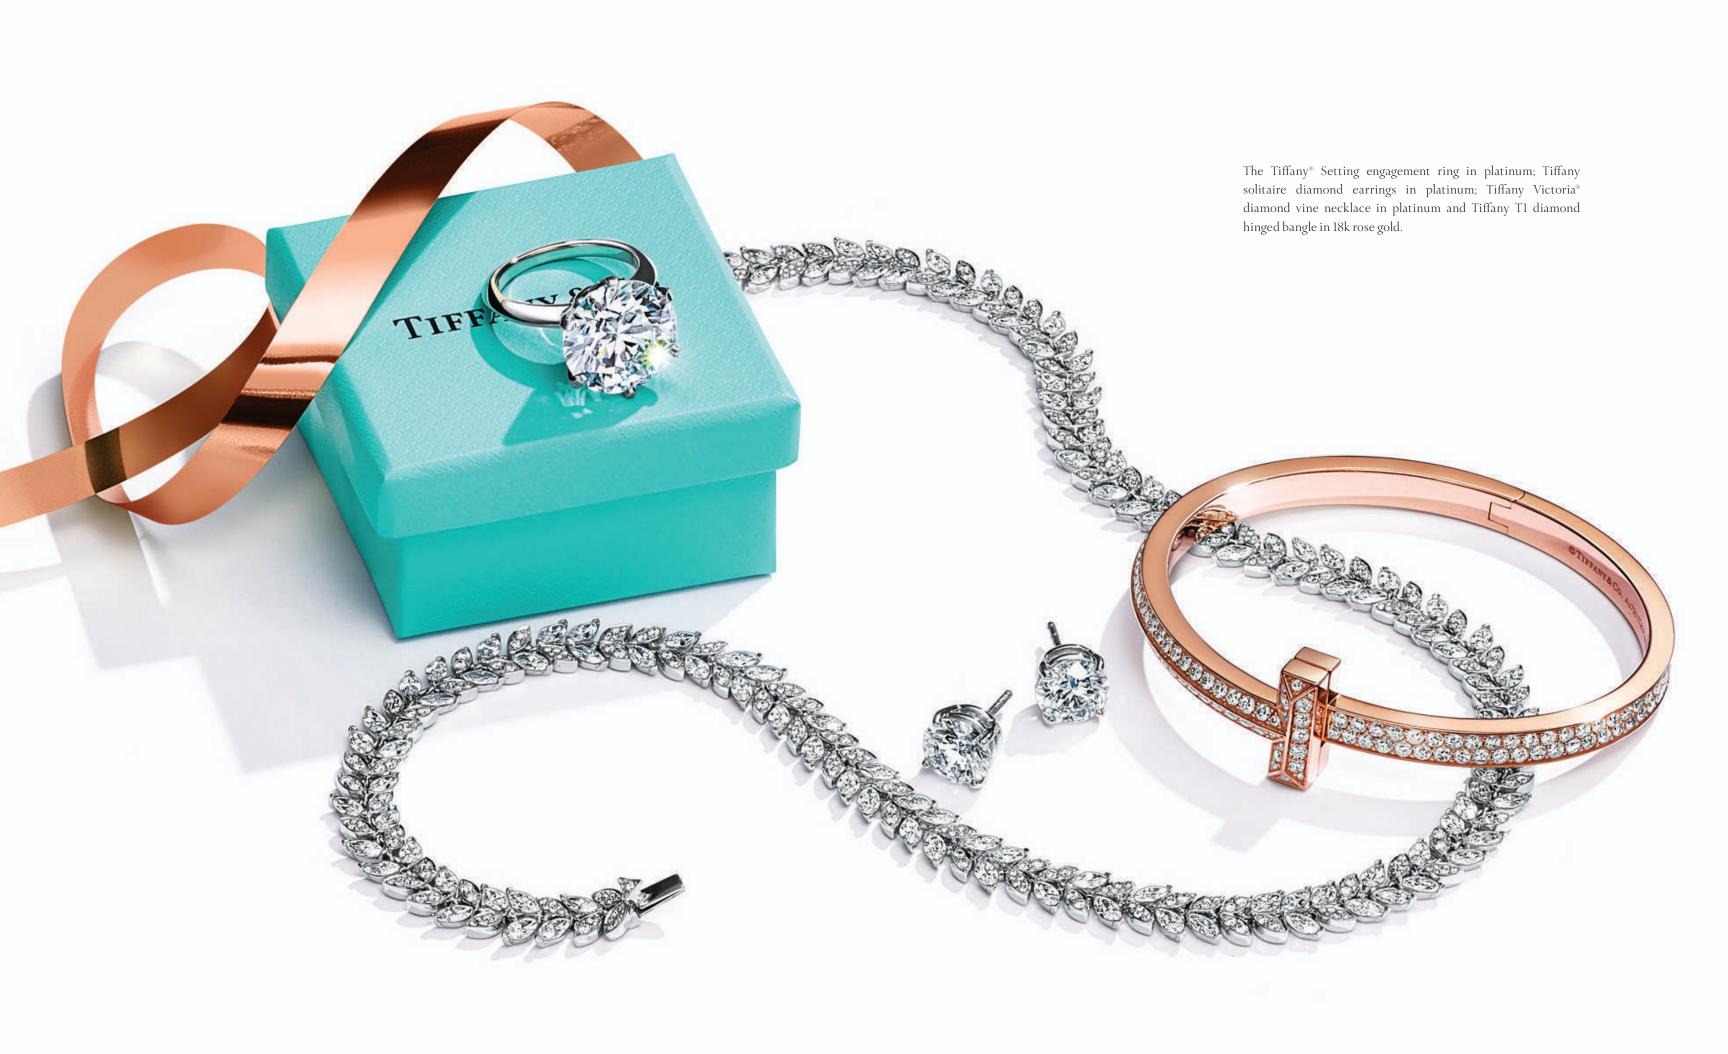

## DAYDREAMING in DIAMONDS

Left: Tiffany Paper Flowers® necklace in platinum with diamonds; Tiffany T1 rings with diamonds in 18k yellow and white gold; Everyday Objects gold vermeil crazy straw; Tiffany Victoria® tennis bracelet in platinum with diamonds and diamond vine earrings in platinum; Tiffany Metro bangle in 18k gold with diamonds; Tiffany & Co.® band ring in 18k rose gold; Tiffany Soleste® band ring in 18k rose gold; Tiffany Brushstroke dessert plate; Champagne flute.