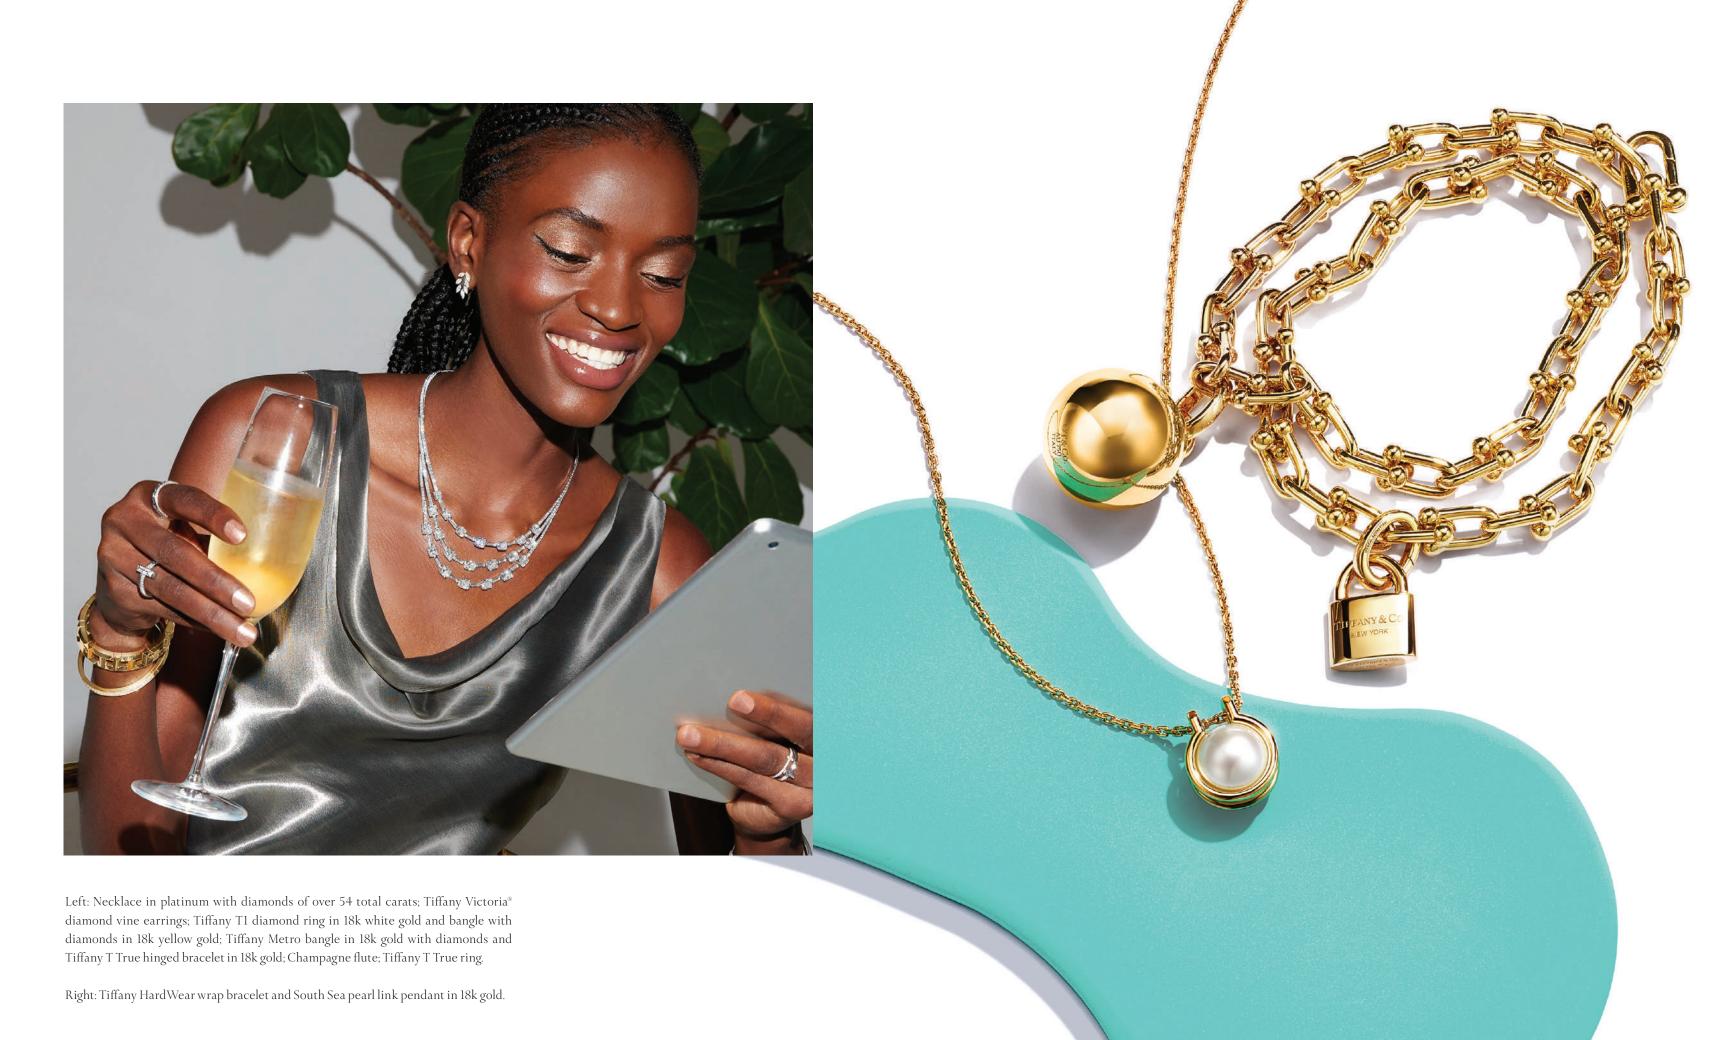

Right: Cat bowl in bone china; Pet leash in Tiffany Blue® leather; Tiffany 1837 Makers cocktail shaker in sterling silver and brass; Tiffany Color Block plate and napkins in linen; Tiffany Tl diamond hinged bangle and bangle in 18k yellow gold; Tiffany Victoria® diamond tennis bracelet and cluster tennis bracelet in platinum with diamonds; Tiffany T True hinged bracelet in 18k gold; Regency round tray in sterling silver; Tiffany T square bracelet and rings; Tiffany T True rings; Tiffany Ampersand cocktail picks; Tiffany martini glass.