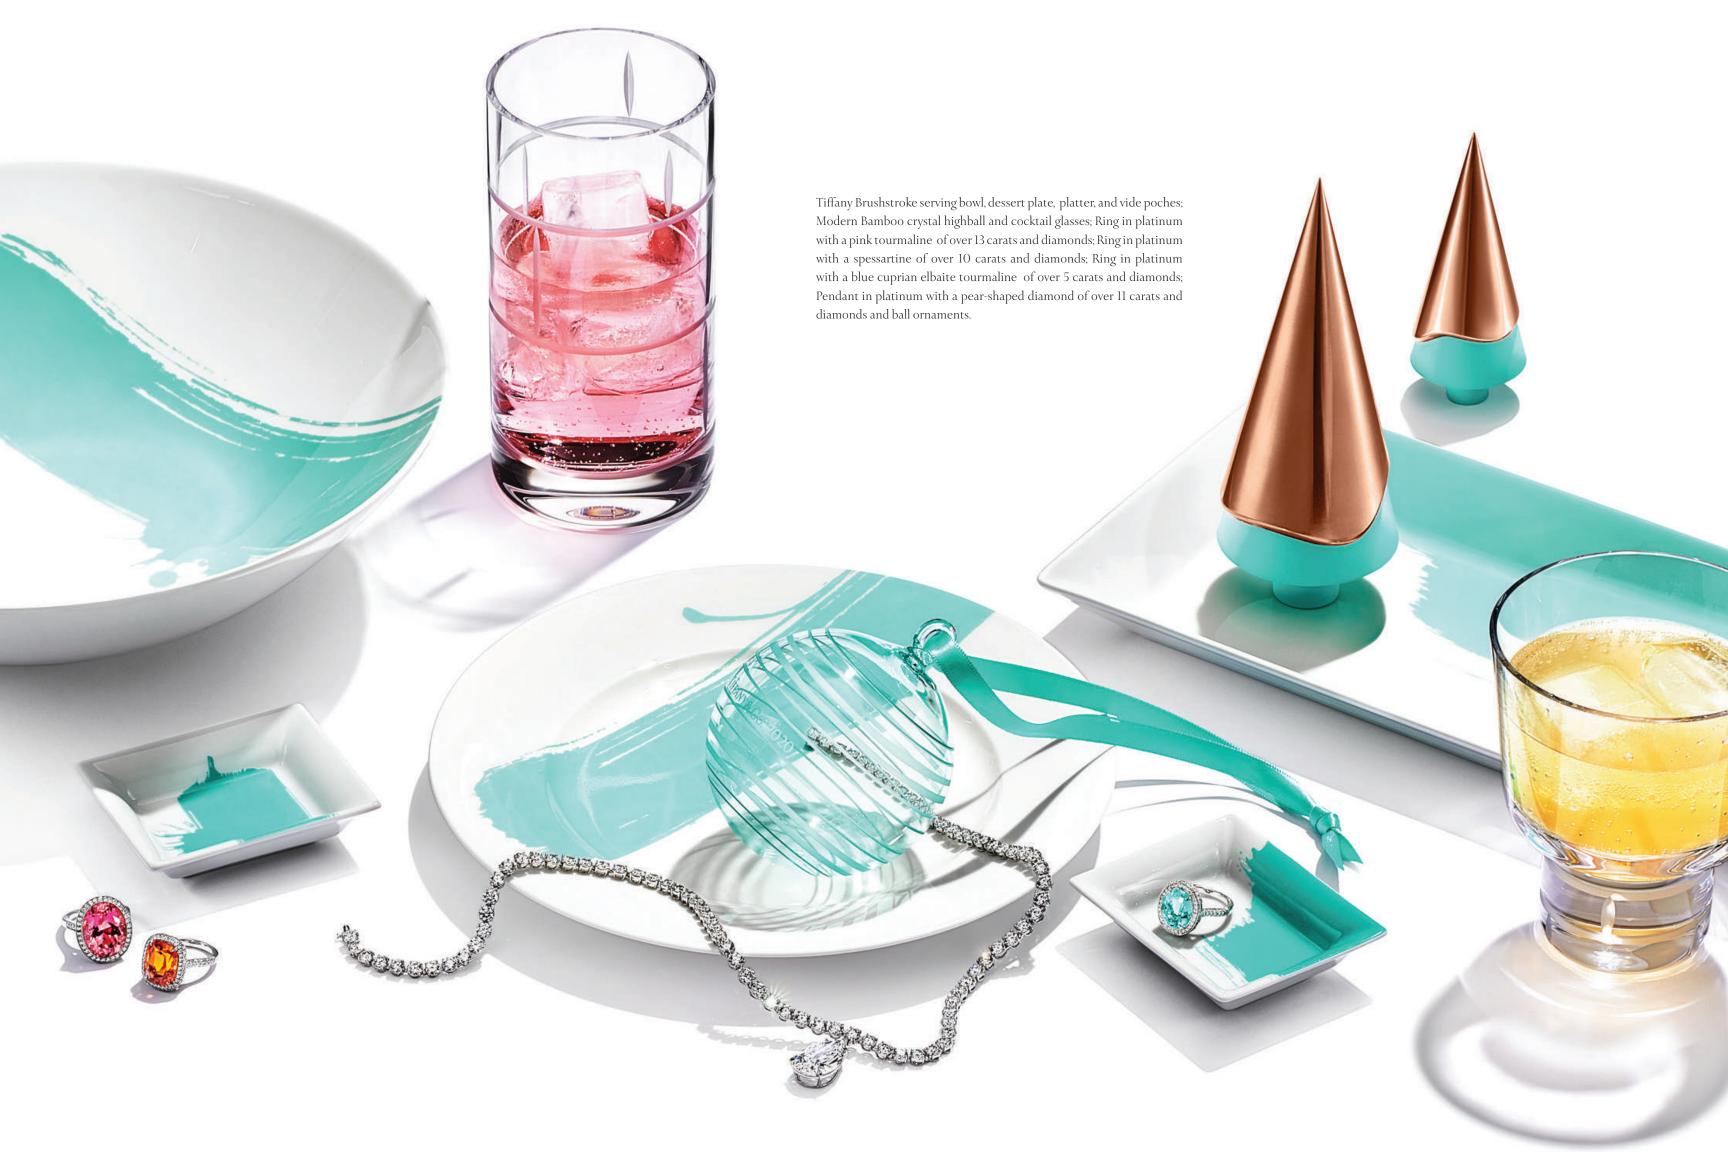

## DAYDREAMING in DIAMONDS

Left: Tiffany Paper Flowers® necklace in platinum with diamonds; Tiffany T1 rings with diamonds in 18k yellow and white gold; Everyday Objects gold vermeil crazy straw; Tiffany Victoria® tennis bracelet in platinum with diamonds and diamond vine earrings in platinum; Tiffany Metro bangle in 18k gold with diamonds; Tiffany & Co.® band ring in 18k rose gold; Tiffany Soleste® band ring in 18k rose gold; Tiffany Brushstroke dessert plate; Champagne flute.

Right: Tiffany Seal candles in gray mouth-blown crystal glass vessel; Tiffany Seal vase; Ring in platinum with a pink tourmaline of 8 carats and diamonds and ring in platinum with a tanzanite of over 8 carats and diamonds.