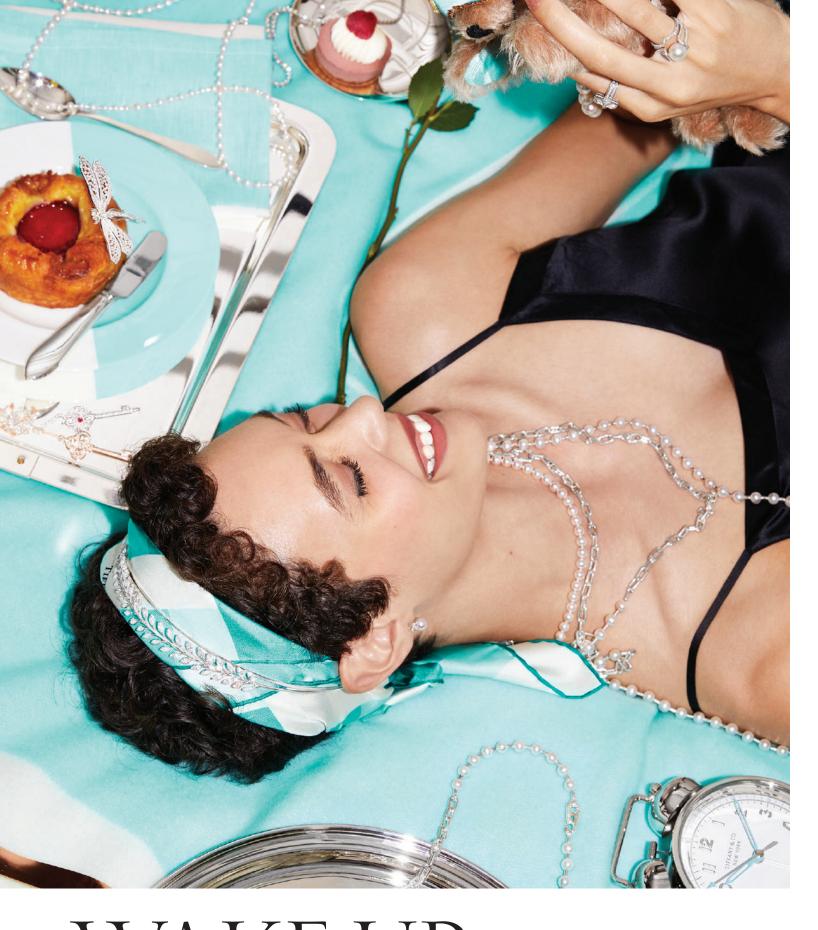

Model images by Jessica Craig-Martin.

WAKE UP to
TIFFANY BLUE®

Left: Tiffany HardWear freshwater pearl lock bracelet and freshwater pearl ring.

Right: Tiffany & Co. Schlumberger® Panier ring with a spessartine of over 4 carats and diamonds; Tiffany HardWear freshwater pearl necklace; Tiffany Paper Flowers® spessartine firefly ring and Tiffany T1 ring and bracelet with diamonds.