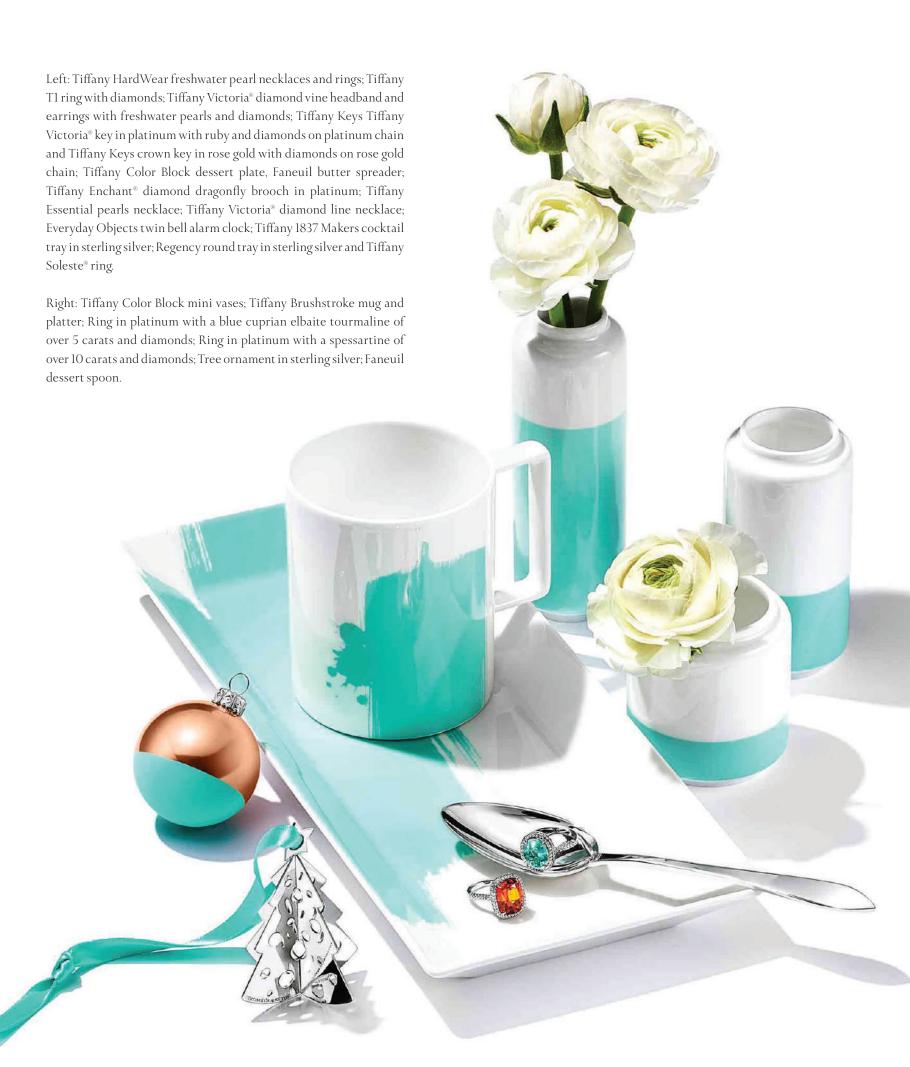

Left: Tiffany Victoria® diamond vine circle pendant and climber earrings in 18k rose gold and Tiffany Victoria® diamond vine bypass ring in 18k rose gold with diamonds and pink sapphires.

Right: Tiffany T cat eye sunglasses; Tiffany Paper Flowers® necklace in platinum with diamonds; Tiffany & Co. Schlumberger® Seastar brooch; Tiffany Victoria® diamond vine earrings in platinum; Tiffany T True diamond ring and Tiffany Tl rings; Tiffany & Co.® band ring in 18k rose gold; Tiffany Soleste® ring in 18k rose gold.