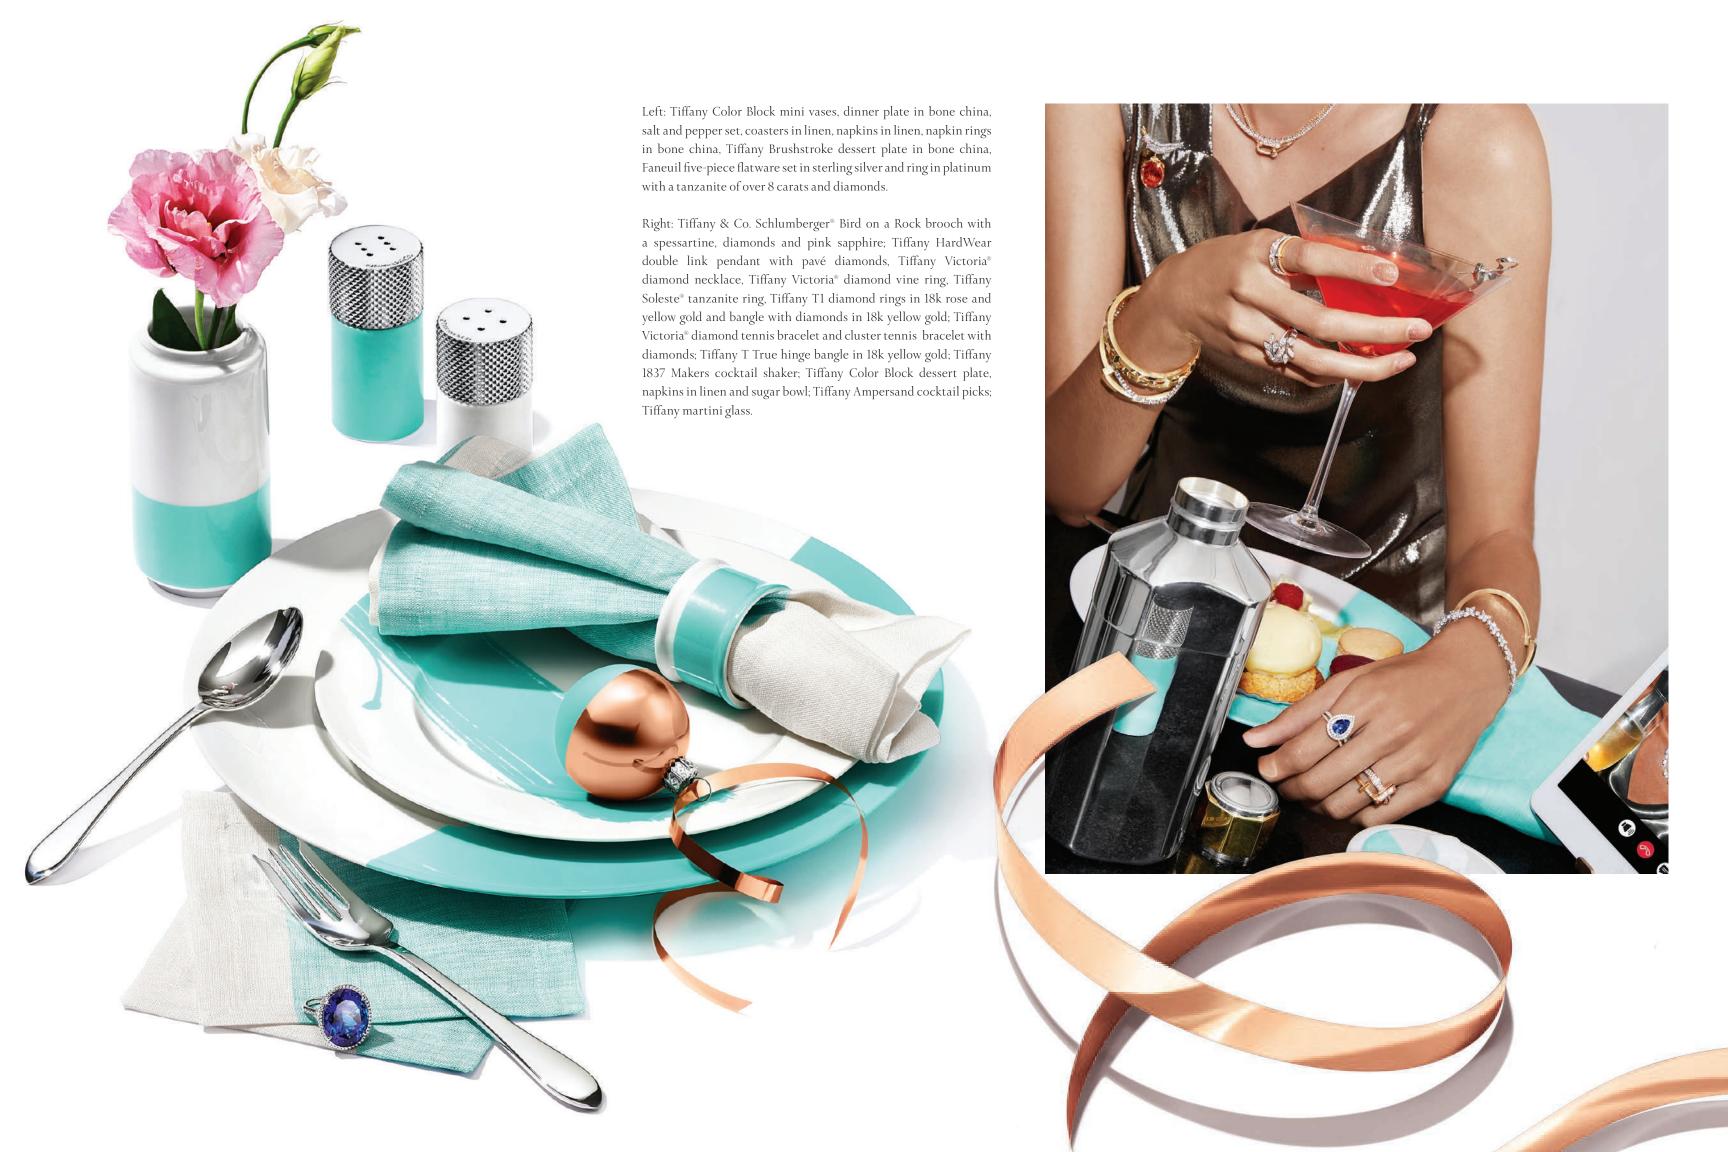

## DAYDREAMING in DIAMONDS

Left: Tiffany Paper Flowers® necklace in platinum with diamonds; Tiffany T1 rings with diamonds in 18k yellow and white gold; Everyday Objects gold vermeil crazy straw; Tiffany Victoria® tennis bracelet in platinum with diamonds and diamond vine earrings in platinum; Tiffany Metro bangle in 18k gold with diamonds; Tiffany & Co.® band ring in 18k rose gold; Tiffany Soleste® band ring in 18k rose gold; Tiffany Brushstroke dessert plate; Champagne flute.

Right: Tiffany Seal candles in gray mouth-blown crystal glass vessel; Tiffany Seal vase; Ring in platinum with a pink tourmaline of 8 carats and diamonds and ring in platinum with a tanzanite of over 8 carats and diamonds.