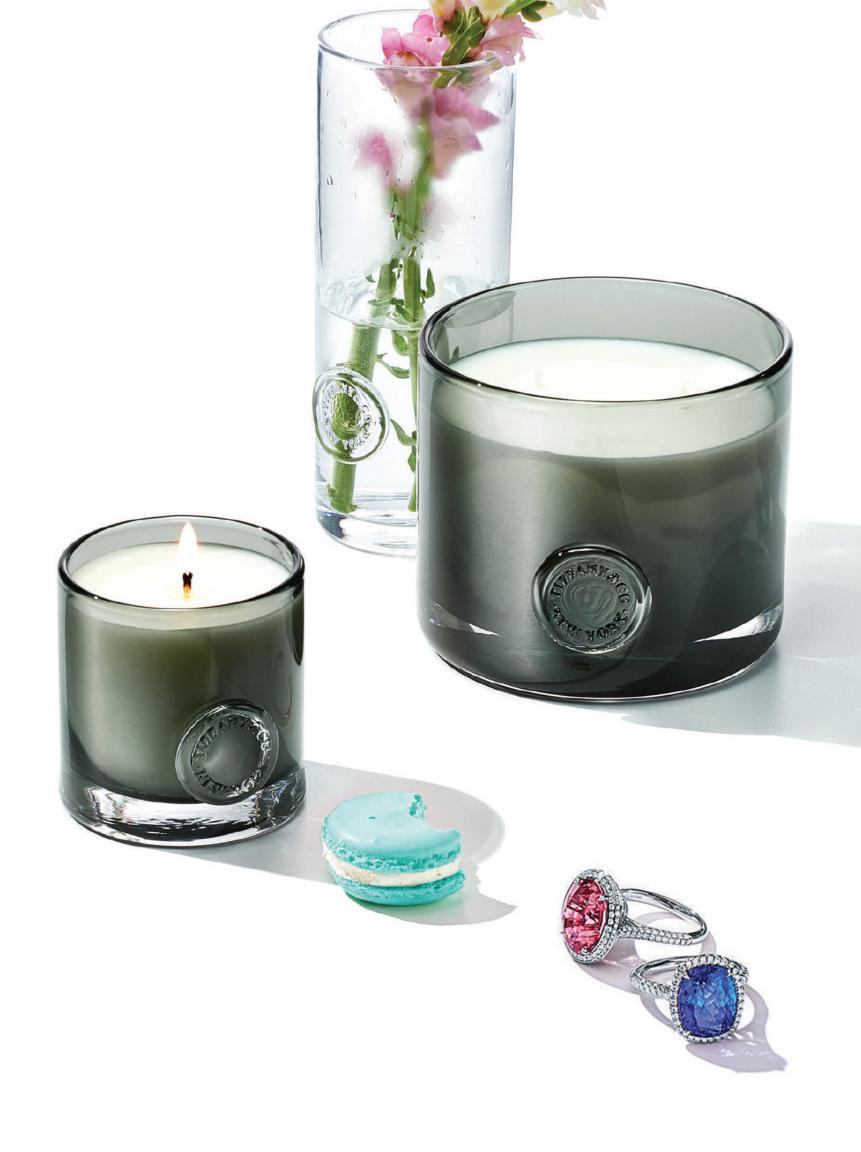

Right: Tiffany Seal candles in gray mouth-blown crystal glass vessel; Tiffany Seal vase; Ring in platinum with a pink tourmaline of 8 carats and diamonds and ring in platinum with a tanzanite of over 8 carats and diamonds.