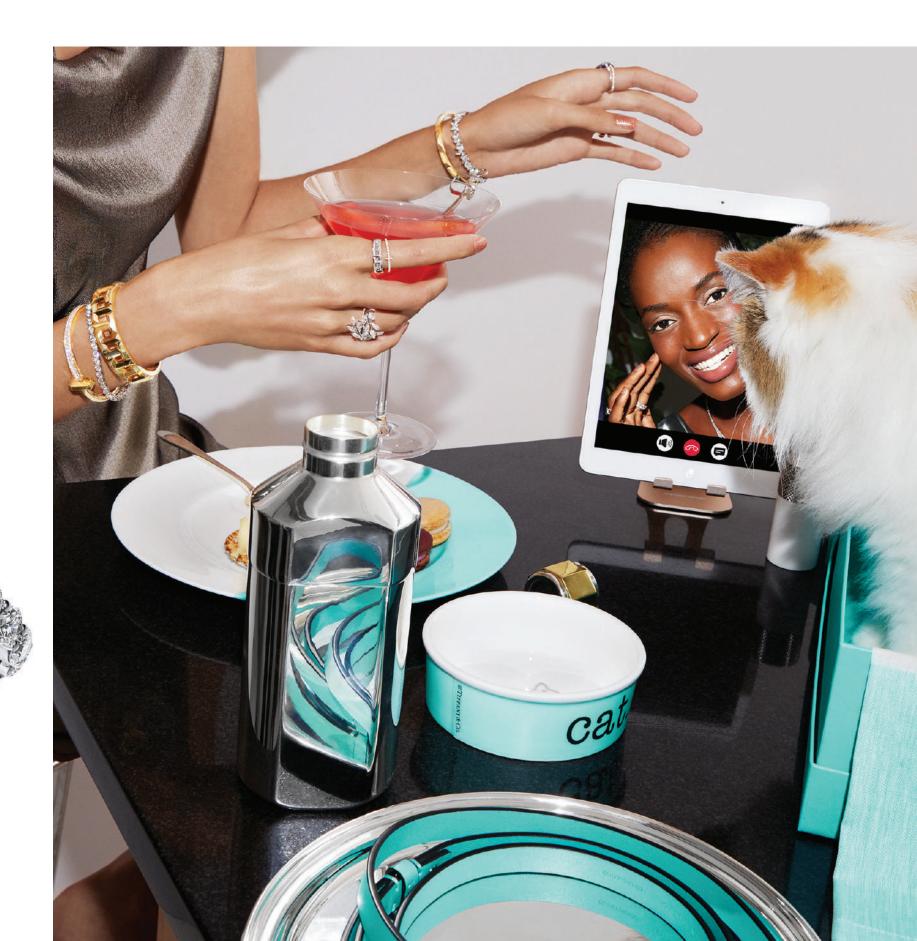

Right: Cat bowl in bone china; Pet leash in Tiffany Blue® leather; Tiffany 1837 Makers cocktail shaker in sterling silver and brass; Tiffany Color Block plate and napkins in linen; Tiffany Tl diamond hinged bangle and bangle in 18k yellow gold; Tiffany Victoria® diamond tennis bracelet and cluster tennis bracelet in platinum with diamonds; Tiffany T True hinged bracelet in 18k gold; Regency round tray in sterling silver; Tiffany T square bracelet and rings; Tiffany T True rings; Tiffany Ampersand cocktail picks; Tiffany martini glass.